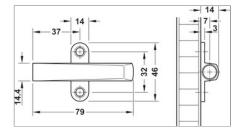

## **Installation drawings**

| Article table (4)                                            |                        |
|--------------------------------------------------------------|------------------------|
| Cover cap for linear adapter housing, standard version, grey | Art. no.<br>356.04.640 |
| Adapter housing for standard version, grey                   | Art. no.<br>356.04.641 |
| Cruciform adapter housing for long version, grey             | Art. no.<br>356.04.642 |
| Cruciform adapter housing for long version, white            | Art. no.<br>356.04.643 |