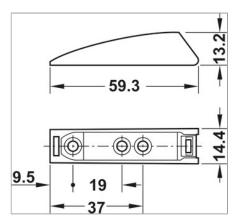

## **Installation drawings**

| Article table (4)                                            |                        |
|--------------------------------------------------------------|------------------------|
| Cover cap for linear adapter housing, standard version, grey | Art. no.<br>356.04.640 |
| Adapter housing for standard version, grey                   | Art. no.<br>356.04.641 |
| Cruciform adapter housing for long version, grey             | Art. no.<br>356.04.642 |
| Cruciform adapter housing for long version, white            | Art. no.<br>356.04.643 |