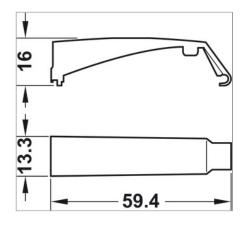

## **Installation drawings**

| Article table (4)                                            |                        |
|--------------------------------------------------------------|------------------------|
| Cover cap for linear adapter housing, standard version, grey | Art. no.<br>356.04.640 |
| Adapter housing for standard version, grey                   | Art. no.<br>356.04.641 |
| Cruciform adapter housing for long version, grey             | Art. no.<br>356.04.642 |
| Cruciform adapter housing for long version, white            | Art. no.<br>356.04.643 |