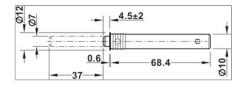

## **Installation drawings**

Print date:06-Jul-2025

| Article table (5)                    |                        |  |
|--------------------------------------|------------------------|--|
| Lift 20 mm, grey, with rubber buffer | Art. no.<br>356.04.620 |  |
| Lift 37 mm, grey, with rubber buffer | Art. no.<br>356.04.621 |  |
| Lift 20 mm, grey, with magnet        | Art. no.<br>356.04.630 |  |
| Lift 37 mm, grey, with magnet        | Art. no.<br>356.04.631 |  |
| Lift 37 mm, white, with magnet       | Art. no.<br>356.04.635 |  |