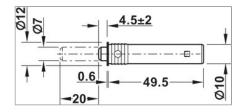

## **Installation drawings**

Print date:06-Jul-2025

| Article table (5)                    |                        |  |
|--------------------------------------|------------------------|--|
| Lift 20 mm, grey, with rubber buffer | Art. no.<br>356.04.620 |  |
| Lift 37 mm, grey, with rubber buffer | Art. no.<br>356.04.621 |  |
| Lift 20 mm, grey, with magnet        | Art. no.<br>356.04.630 |  |
| Lift 37 mm, grey, with magnet        | Art. no.<br>356.04.631 |  |
| Lift 37 mm, white, with magnet       | Art. no.<br>356.04.635 |  |