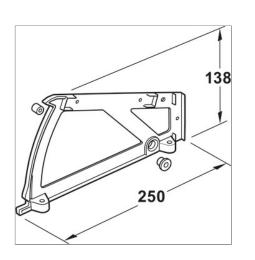

# Installation drawings

## Article table (2)

| For installation in shoe cupboards, plastic, white, Installation depth 189 mm, installation height 265 mm | Art. no.<br>892.14.791 |
|-----------------------------------------------------------------------------------------------------------|------------------------|
| For installation in shoe cupboards, plastic, white, Installation depth 255 mm, installation height 310 mm | Art. no.<br>892.14.792 |