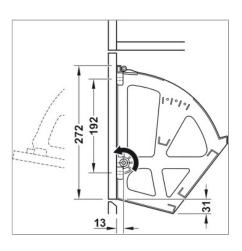

### Shoe rack fitting, With 1 or 2 compartments

For installation in shoe cupboards, plastic, white

#### **Product details**

1.1

0

| Suitable for        | Häfele Dresscode                   |
|---------------------|------------------------------------|
| Colour/finish       | White                              |
| Material            | Plastic                            |
| Area of application | For installation in shoe cupboards |

## Additional information attributes

Material thickness for intermediate shelf = 10 mm

# Installation drawings









## Article table (2)

| For installation in shoe cupboards, plastic, white, Installation depth 189 mm, installation height 265 mm | Art. no.<br>892.14.791 |
|-----------------------------------------------------------------------------------------------------------|------------------------|
| For installation in shoe cupboards, plastic, white, Installation depth 255 mm, installation height 310 mm | Art. no.<br>892.14.792 |