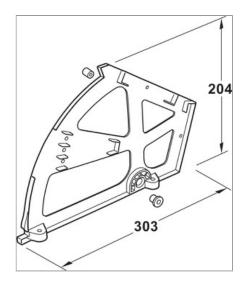

# Installation drawings

## Article table (2)

| For installation in shoe cupboards, plastic, white, Installation depth 189 mm, installation height 265 mm | Art. no.<br>892.14.791 |
|-----------------------------------------------------------------------------------------------------------|------------------------|
| For installation in shoe cupboards, plastic, white, Installation depth 255 mm, installation height 310 mm | Art. no.<br>892.14.792 |