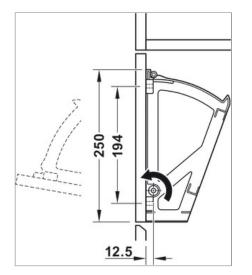

### Shoe rack fitting, With 1 or 2 compartments

For installation in shoe cupboards, plastic, white

#### **Product details**

1.1

0

| Suitable for        | Häfele Dresscode                   |
|---------------------|------------------------------------|
| Colour/finish       | White                              |
| Material            | Plastic                            |
| Area of application | For installation in shoe cupboards |

## Additional information attributes

Material thickness for intermediate shelf = 10 mm

# Installation drawings









## Article table (2)

| For installation in shoe cupboards, plastic, white, Installation depth 189 mm, installation height 265 mm | Art. no.<br>892.14.791 |
|-----------------------------------------------------------------------------------------------------------|------------------------|
| For installation in shoe cupboards, plastic, white, Installation depth 255 mm, installation height 310 mm | Art. no.<br>892.14.792 |