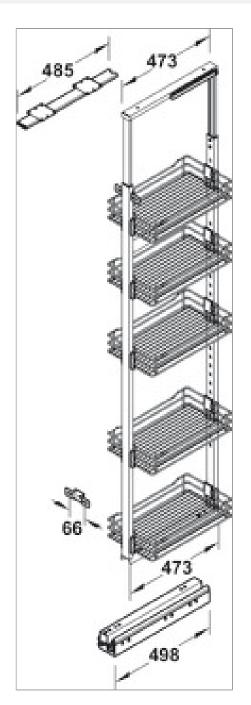

Door front fixing pull out larder unit, Häfele, with baskets for installation behind front panels

| Product details          |                                                                                          |
|--------------------------|------------------------------------------------------------------------------------------|
| Height                   | 1900–2,200 mm                                                                            |
| Suitable for             | Adjustable height                                                                        |
| Type of pull out         | Full extension with soft closing mechanism                                               |
| Material                 | Pull out and baskets: Steel<br>Shelf base: Chipboard                                     |
| For side panel thickness | 16 or 19 mm                                                                              |
| Installation             | On cabinet top panel and base panel                                                      |
| Load bearing capacity    | 100,00 kg                                                                                |
| Colour/finish            |                                                                                          |
| Adjustment facility      | three-dimensional front adjustment: height adjustment, tilt adjustment, width adjustment |

## Installation drawings

| Article table (3)                                                                                                         |                     |  |
|---------------------------------------------------------------------------------------------------------------------------|---------------------|--|
| with 5 hanging baskets with wire shelf, chrome plated                                                                     | Art. no. 546.80.213 |  |
| with 5 hook-in shelves with wooden shelf, anthracite powder coated, black, pull out and baskets: Anthracite powder coated |                     |  |
| with 5 hook-in shelves with wooden shelf, white, pull out and baskets: Chrome plated                                      | Art. no. 546.80.715 |  |