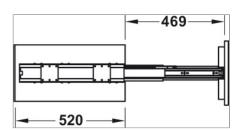

Door front fixing pull out larder unit, Häfele, with baskets for installation behind front panels

| Product details          |                                                                                          |
|--------------------------|------------------------------------------------------------------------------------------|
| Height                   | 1900–2,200 mm                                                                            |
| Suitable for             | Adjustable height                                                                        |
| Type of pull out         | Full extension with soft closing mechanism                                               |
| Material                 | Pull out and baskets: Steel<br>Shelf base: Chipboard                                     |
| For side panel thickness | 16 or 19 mm                                                                              |
| Installation             | On cabinet top panel and base panel                                                      |
| Load bearing capacity    | 100,00 kg                                                                                |
| Colour/finish            |                                                                                          |
| Adjustment facility      | three-dimensional front adjustment: height adjustment, tilt adjustment, width adjustment |

## Installation drawings

| Article table (3)                                                                                                         |                     |  |
|---------------------------------------------------------------------------------------------------------------------------|---------------------|--|
| with 5 hanging baskets with wire shelf, chrome plated                                                                     | Art. no. 546.80.213 |  |
| with 5 hook-in shelves with wooden shelf, anthracite powder coated, black, pull out and baskets: Anthracite powder coated |                     |  |
| with 5 hook-in shelves with wooden shelf, white, pull out and baskets: Chrome plated                                      | Art. no. 546.80.715 |  |