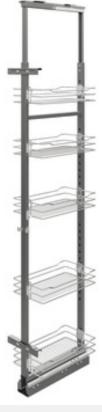

Door front fixing pull out larder unit, Häfele, with baskets for installation behind front panels

| Product details          |                                                                                          |
|--------------------------|------------------------------------------------------------------------------------------|
| Height                   | 1900–2,200 mm                                                                            |
| Suitable for             | Adjustable height                                                                        |
| Type of pull out         | Full extension with soft closing mechanism                                               |
| Material                 | Pull out and baskets: Steel<br>Shelf base: Chipboard                                     |
| For side panel thickness | 16 or 19 mm                                                                              |
| Installation             | On cabinet top panel and base panel                                                      |
| Load bearing capacity    | 100,00 kg                                                                                |
| Colour/finish            |                                                                                          |
| Adjustment facility      | three-dimensional front adjustment: height adjustment, tilt adjustment, width adjustment |

## Installation drawings

| Article table (3)                                                                                                         |                     |  |
|---------------------------------------------------------------------------------------------------------------------------|---------------------|--|
| with 5 hanging baskets with wire shelf, chrome plated                                                                     | Art. no. 546.80.213 |  |
| with 5 hook-in shelves with wooden shelf, anthracite powder coated, black, pull out and baskets: Anthracite powder coated |                     |  |
| with 5 hook-in shelves with wooden shelf, white, pull out and baskets: Chrome plated                                      | Art. no. 546.80.715 |  |