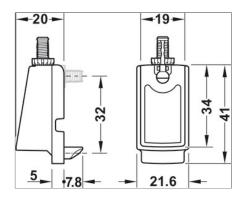

#### **Product details**

Can be freely positioned in the 32 mm interval system Easy installation without tools Concealed fixing

■ Easy installation without tools

| Dim. (W x H x D)  | 20 x 41 x 21.6 mm                                                                                                                       |
|-------------------|-----------------------------------------------------------------------------------------------------------------------------------------|
| Material          | Zinc alloy                                                                                                                              |
| For wardrobe rail | rectangular 34 x 18 mm                                                                                                                  |
| Installation      | for push fitting into 5 mm drill holes without tools On side panel inside the cabinet or on the Häfele Dresscode aluminium frame system |

# Installation drawings

| Article table (2)       |                        |  |
|-------------------------|------------------------|--|
| Umber grey, RAL 7022    | Art. no.<br>803.17.520 |  |
| Traffic white, RAL 9016 | Art. no.<br>803.17.720 |  |