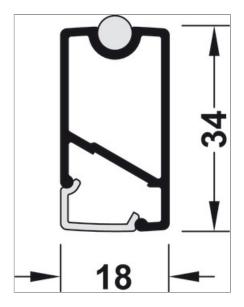

# **Installation drawings**

| Article table (4)                                |                        |  |
|--------------------------------------------------|------------------------|--|
| straight-edged, umber grey, RAL 7022, 1200 mm    | Art. no.<br>801.26.501 |  |
| straight-edged, umber grey, RAL 7022, 2500 mm    | Art. no.<br>801.26.502 |  |
| straight-edged, traffic white, RAL 9016, 1200 mm | Art. no.<br>801.26.701 |  |
| straight-edged, traffic white, RAL 9016, 2500 mm | Art. no.<br>801.26.702 |  |