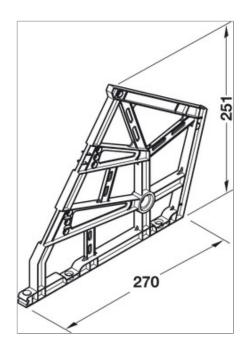

## **Installation drawings**

Print date:06-Jul-2025

| Article table (2)         |                        |
|---------------------------|------------------------|
| White aluminium, RAL 9006 | Art. no.<br>892.14.253 |
| Black                     | Art. no.<br>892.14.353 |