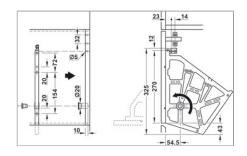

## **Additional information attributes**

Material thickness for intermediate shelf = 10 mm internal installation width = internal dimension -25 mm Height for shelves 145 mm

## **Installation drawings**

Print date:06-Jul-2025

| Article table (2)         |                        |
|---------------------------|------------------------|
| White aluminium, RAL 9006 | Art. no.<br>892.14.253 |
| Black                     | Art. no.<br>892.14.353 |