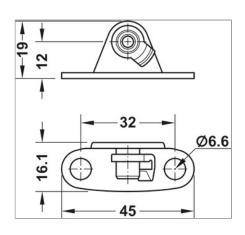

## Screw-on bracket, for cabinet, steel

## **Product details**

Suitable for Häfele Maxi

Product Material Steel

## **Installation drawings**







## Article table (21)

For wooden flaps or flaps with aluminium frame, from frame width 45 mm, nickel plated, installation:

Art. no.

Art. no.

Art. no.

black, installation: For chipboard screws

373.66.381

Print date:05-Jul-2025

| black, installation: For sheet metal screws                                                                                                   | Art. no.               |
|-----------------------------------------------------------------------------------------------------------------------------------------------|------------------------|
| State, installation. For Sheet metal Serens                                                                                                   | 373.66.382             |
| black, installation: For Euro screws