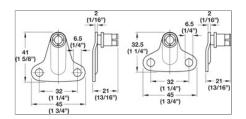

## Screw-on bracket, for cabinet, steel

## **Product details**

Suitable for Häfele Maxi

Product Material Steel

## **Installation drawings**







## Article table (21)

For wooden flaps or flaps with aluminium frame, from frame width 45 mm, nickel plated, installation:

Art. no.

Art. no.

Art. no.

black, installation: For chipboard screws

373.66.381

Print date:05-Jul-2025

| black, installation: For sheet metal screws                                                                                                   | Art. no.               |
|-----------------------------------------------------------------------------------------------------------------------------------------------|------------------------|
| State, installation. For Sheet metal Serens                                                                                                   | 373.66.382             |
| black, installation: For Euro screws