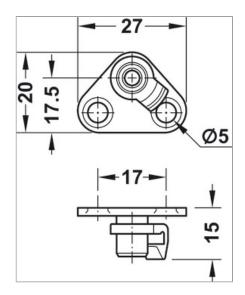

## Screw-on bracket, for cabinet, steel

## **Product details**

Suitable for Häfele Maxi

Product Material Steel

## **Installation drawings**







## Article table (21)

For wooden flaps or flaps with aluminium frame, from frame width 45 mm, nickel plated, installation:

Art. no.

Art. no.

Art. no.

black, installation: For chipboard screws

373.66.381

Print date:05-Jul-2025

| black, installation: For sheet metal screws                                                                                                   | Art. no.               |
|-----------------------------------------------------------------------------------------------------------------------------------------------|------------------------|
| State, installation. For Sheet metal Serens                                                                                                   | 373.66.382             |
| black, installation: For Euro screws