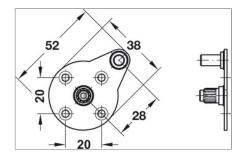

## Lid Stay, with joint, for wooden flaps

Soft & Silent

| Product details     |                                            |
|---------------------|--------------------------------------------|
| Area of application | for wooden flaps                           |
| Version             | with joint,<br>with angular bracket        |
| Material            | Steel,<br>Housing: Plastic                 |
| Color/finish        | Nickel plated                              |
| Lid material        |                                            |
| Opening angle       | 90 °                                       |
| For cabinet width   | 900 mm                                     |
| For cabinet height  | 300–900 mm                                 |
| For lid weight      | 4 kg                                       |
| Mounting            | right and left hand use                    |
| Installation        | Reversible, can be installed left or right |

Supplied with

Mounting screws