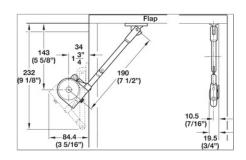

## Lid Stay, with joint, for wooden flaps

Soft & Silent

| Product details     |                                            |
|---------------------|--------------------------------------------|
| Area of application | for wooden flaps                           |
| Version             | with joint,<br>with angular bracket        |
| Material            | Steel,<br>Housing: Plastic                 |
| Color/finish        | Nickel plated                              |
| Lid material        |                                            |
| Opening angle       | 90 °                                       |
| For cabinet width   | 900 mm                                     |
| For cabinet height  | 300–900 mm                                 |
| For lid weight      | 4 kg                                       |
| Mounting            | right and left hand use                    |
| Installation        | Reversible, can be installed left or right |

## Line drawings

| Item table (2)       |                        |  |
|----------------------|------------------------|--|
| Soft & Silent, Black | Item number 365.31.300 |  |
| Soft & Silent, White | Item number 365.31.700 |  |