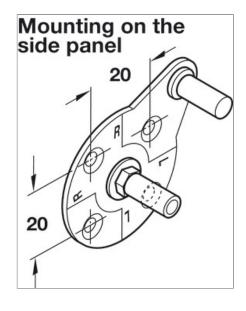

## Line drawings

| Item table (2)       |                        |  |
|----------------------|------------------------|--|
| Soft & Silent, Black | Item number 365.31.300 |  |
| Soft & Silent, White | Item number 365.31.700 |  |