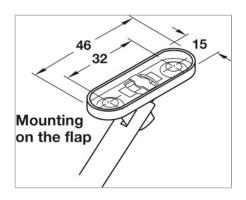

## Line drawings

| Item table (2)       |                        |  |
|----------------------|------------------------|--|
| Soft & Silent, Black | Item number 365.31.300 |  |
| Soft & Silent, White | Item number 365.31.700 |  |