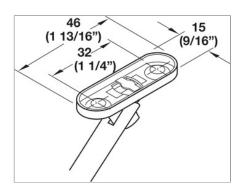

## Line drawings

| Item table (2)       |                        |  |
|----------------------|------------------------|--|
| Soft & Silent, Black | Item number 365.31.300 |  |
| Soft & Silent, White | Item number 365.31.700 |  |