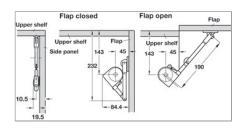

## Line drawings

| Item table (2)       |                        |  |
|----------------------|------------------------|--|
| Soft & Silent, Black | Item number 365.31.300 |  |
| Soft & Silent, White | Item number 365.31.700 |  |