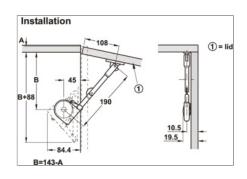

## Lid Stay, with joint, for wooden flaps

Soft & Silent

| Product details     |                                            |
|---------------------|--------------------------------------------|
| Area of application | for wooden flaps                           |
| Version             | with joint,<br>with angular bracket        |
| Material            | Steel,<br>Housing: Plastic                 |
| Color/finish        | Nickel plated                              |
| Lid material        |                                            |
| Opening angle       | 90 °                                       |
| For cabinet width   | 900 mm                                     |
| For cabinet height  | 300–900 mm                                 |
| For lid weight      | 4 kg                                       |
| Mounting            | right and left hand use                    |
| Installation        | Reversible, can be installed left or right |