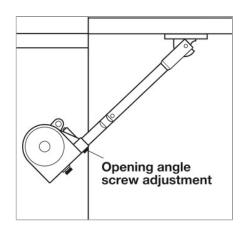

## Lid Stay, with joint, for wooden flaps

Soft & Silent

| Product details     |                                            |
|---------------------|--------------------------------------------|
| Area of application | for wooden flaps                           |
| Version             | with joint,<br>with angular bracket        |
| Material            | Steel,<br>Housing: Plastic                 |
| Color/finish        | Nickel plated                              |
| Lid material        |                                            |
| Opening angle       | 90 °                                       |
| For cabinet width   | 900 mm                                     |
| For cabinet height  | 300–900 mm                                 |
| For lid weight      | 4 kg                                       |
| Mounting            | right and left hand use                    |
| Installation        | Reversible, can be installed left or right |