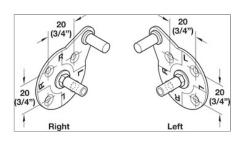

## Lid Stay, with joint, for wooden flaps

Soft & Silent

| Product details     |                                            |
|---------------------|--------------------------------------------|
| Area of application | for wooden flaps                           |
| Version             | with joint,<br>with angular bracket        |
| Material            | Steel,<br>Housing: Plastic                 |
| Color/finish        | Nickel plated                              |
| Lid material        |                                            |
| Opening angle       | 90 °                                       |
| For cabinet width   | 900 mm                                     |
| For cabinet height  | 300–900 mm                                 |
| For lid weight      | 4 kg                                       |
| Mounting            | right and left hand use                    |
| Installation        | Reversible, can be installed left or right |