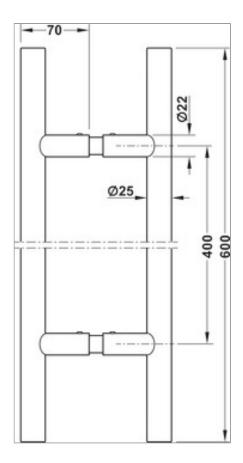

## **Product details**

| Product Material    | Stainless steel            |
|---------------------|----------------------------|
| Version             | Round                      |
| Diameter            | 25.0 mm                    |
| Cross section       | 25x25 mm                   |
| Length              | 600.0 mm                   |
| Height              | 70.0 mm                    |
| Hole spacing        | 400.0 mm                   |
| Area of application | For wooden and glass doors |

## **Installation drawings**

| Article table (2)                  |                        |  |
|------------------------------------|------------------------|--|
| Dimensions: 600 x 400 mm, matt     | Art. no.<br>903.06.030 |  |
| Dim.: 600 x 400 mm, brass coloured | Art. no.<br>903.06.038 |  |