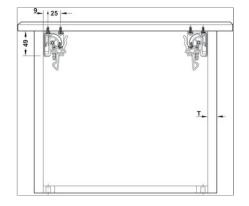

## Installation drawings

| Article table (16)                                                                        |  |  |
|-------------------------------------------------------------------------------------------|--|--|
| Steel, coupling installation, Drawer length: 250 mm, with soft and self closing mechanism |  |  |