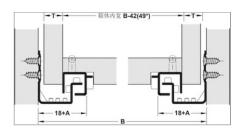

## Installation drawings

| Article table (16)                                                                        |  |  |
|-------------------------------------------------------------------------------------------|--|--|
| Steel, coupling installation, Drawer length: 250 mm, with soft and self closing mechanism |  |  |