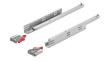

## Concealed runner, Häfele Matrix Runner UM A25, single extension, load bearing capacity up to 25 kg

Steel, coupling installation

| Product details       |                                                                  |
|-----------------------|------------------------------------------------------------------|
| Model                 | 25                                                               |
| Model series          | Matrix Runner UM                                                 |
| Type of pull out      | Single extension                                                 |
| Comfort functions     | Soft close fluid damped Soft close Self close                    |
| Load bearing capacity | 25.00 kg                                                         |
| Adjustment facility   | Height adjustment up to + 3 mm on snap-in coupling without tools |
| Material              | Steel                                                            |
| Colour/finish         | Zinc plated, Galvanized                                          |

## Supplied with

- 1 pair of runners
- 1 coupling for single extension

Print date: 2025-07-02