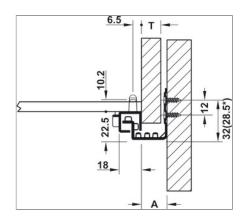

## Installation drawings

| Article table (16)                                                                        |  |  |
|-------------------------------------------------------------------------------------------|--|--|
| Steel, coupling installation, Drawer length: 250 mm, with soft and self closing mechanism |  |  |