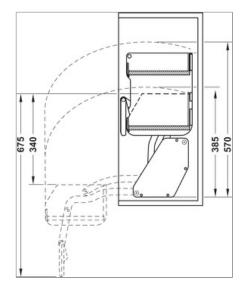

th single shelf and Fold-up fitting: 600 mm Min shelf cabinet height with double shelf and Fold-up fitting: 690 mm

| Load bearing capacity | 8 kg                                        |
|-----------------------|---------------------------------------------|
| Area of application   | suitable for hinged doors and lift fittings |
| Material              | Steel, wood                                 |
| Closing effect        | Return with soft closing mechanism          |
| Installation          | For screw fixing with chipboard screws      |

## Supplied with

1 lift set Fixing material Installation instructions

#### Additional information attributes

Please see installation instructions for other installation options and cabinet heights.

Print date:06-Jul-2025

# Installation drawings













# Article table (6)

| For cabinet width 600 mm                                | Art. no. 504.68.313    |
|---------------------------------------------------------|------------------------|
| For cabinet width 900 mm, anthracite                    | Art. no. 504.68.315    |
| For cabinet width 600 mm, double shelf                  | Art. no. 504.68.323    |
| For cabinet width 600 mm, silver coloured               | Art. no. 504.68.933    |
| For cabinet width 900 mm, silver coloured               | Art. no.<br>504.68.935 |
| For cabinet width 600 mm, double shelf, silver coloured | Art. no. 504.68.943    |

Print date:06-Jul-2025