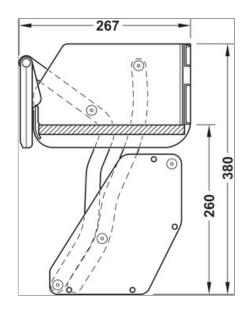

single shelf and Fold-up fitting: 600 mm Min shelf cabinet height with double shelf and Fold-up fitting: 690 mm

| Load bearing capacity | 8 kg                                        |
|-----------------------|---------------------------------------------|
| Area of application   | suitable for hinged doors and lift fittings |
| Material              | Steel, wood                                 |
| Closing effect        | Return with soft closing mechanism          |
| Installation          | For screw fixing with chipboard screws      |

## Supplied with

1 lift set Fixing material Installation instructions

#### Additional information attributes

Please see installation instructions for other installation options and cabinet heights.

Print date:06-Jul-2025

# Installation drawings













# Article table (6)

| For cabinet width 600 mm                                | Art. no. 504.68.313    |
|---------------------------------------------------------|------------------------|
| For cabinet width 900 mm, anthracite                    | Art. no. 504.68.315    |
| For cabinet width 600 mm, double shelf                  | Art. no. 504.68.323    |
| For cabinet width 600 mm, silver coloured               | Art. no. 504.68.933    |
| For cabinet width 900 mm, silver coloured               | Art. no.<br>504.68.935 |
| For cabinet width 600 mm, double shelf, silver coloured | Art. no. 504.68.943    |

Print date:06-Jul-2025