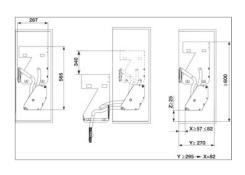

e shelf and Fold-up fitting: 600 mm Min shelf cabinet height with double shelf and Fold-up fitting: 690 mm

| Load bearing capacity | 8 kg                                        |
|-----------------------|---------------------------------------------|
| Area of application   | suitable for hinged doors and lift fittings |
| Material              | Steel, wood                                 |
| Closing effect        | Return with soft closing mechanism          |
| Installation          | For screw fixing with chipboard screws      |

## Supplied with

1 lift set Fixing material Installation instructions

#### Additional information attributes

Please see installation instructions for other installation options and cabinet heights.

Print date:06-Jul-2025

# Installation drawings













# Article table (6)

| For cabinet width 600 mm                                | Art. no. 504.68.313    |
|---------------------------------------------------------|------------------------|
| For cabinet width 900 mm, anthracite                    | Art. no. 504.68.315    |
| For cabinet width 600 mm, double shelf                  | Art. no. 504.68.323    |
| For cabinet width 600 mm, silver coloured               | Art. no. 504.68.933    |
| For cabinet width 900 mm, silver coloured               | Art. no.<br>504.68.935 |
| For cabinet width 600 mm, double shelf, silver coloured | Art. no. 504.68.943    |

Print date:06-Jul-2025