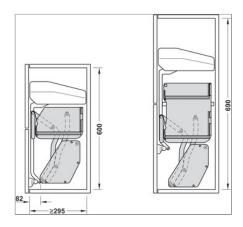

# **Product details**

Cabinet contents can be accessed to 100% by everyone Slightly pulling the handle is sufficient for perfect movement

Min shelf cabinet height with single shelf and Fold-up fitting: 600 mm Min shelf cabinet height with double shelf and Fold-up fitting: 690 mm

# Installation drawings