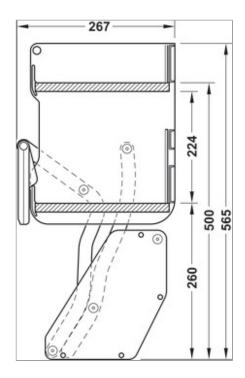

gle shelf and Fold-up fitting: 600 mm Min shelf cabinet height with double shelf and Fold-up fitting: 690 mm

| Load bearing capacity | 8 kg                                        |
|-----------------------|---------------------------------------------|
| Area of application   | suitable for hinged doors and lift fittings |
| Material              | Steel, wood                                 |
| Closing effect        | Return with soft closing mechanism          |
| Installation          | For screw fixing with chipboard screws      |

## Supplied with

1 lift set Fixing material Installation instructions

#### Additional information attributes

Please see installation instructions for other installation options and cabinet heights.

Print date:06-Jul-2025

# Installation drawings













# Article table (6)

| For cabinet width 600 mm                                | Art. no. 504.68.313    |
|---------------------------------------------------------|------------------------|
| For cabinet width 900 mm, anthracite                    | Art. no. 504.68.315    |
| For cabinet width 600 mm, double shelf                  | Art. no. 504.68.323    |
| For cabinet width 600 mm, silver coloured               | Art. no. 504.68.933    |
| For cabinet width 900 mm, silver coloured               | Art. no.<br>504.68.935 |
| For cabinet width 600 mm, double shelf, silver coloured | Art. no. 504.68.943    |

Print date:06-Jul-2025