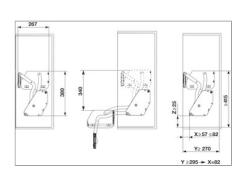

ingle shelf and Fold-up fitting: 600 mm Min shelf cabinet height with double shelf and Fold-up fitting: 690 mm

| Load bearing capacity | 8 kg                                        |
|-----------------------|---------------------------------------------|
| Area of application   | suitable for hinged doors and lift fittings |
| Material              | Steel, wood                                 |
| Closing effect        | Return with soft closing mechanism          |
| Installation          | For screw fixing with chipboard screws      |

## Supplied with

1 lift set Fixing material Installation instructions

#### Additional information attributes

Please see installation instructions for other installation options and cabinet heights.

Print date:06-Jul-2025

# Installation drawings













# Article table (6)

| For cabinet width 600 mm                                | Art. no. 504.68.313    |
|---------------------------------------------------------|------------------------|
| For cabinet width 900 mm, anthracite                    | Art. no. 504.68.315    |
| For cabinet width 600 mm, double shelf                  | Art. no. 504.68.323    |
| For cabinet width 600 mm, silver coloured               | Art. no. 504.68.933    |
| For cabinet width 900 mm, silver coloured               | Art. no.<br>504.68.935 |
| For cabinet width 600 mm, double shelf, silver coloured | Art. no. 504.68.943    |

Print date:06-Jul-2025