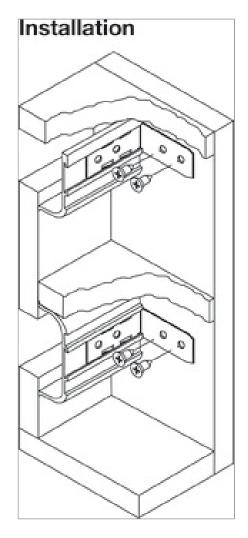

-----------------------------------------------------------------|
| Depth               | 23.0 mm                                                                                |
| Width               | 49.3 mm                                                                                |
| Material            | Aluminium                                                                              |
| Suitable for        | Handle-less fronts                                                                     |
| Installation        | Between worktop and front                                                              |
| Area of application | For front panels without handles, for mounting between worktop and front panel beneath |

Print date:09-Jul-2025

## Installation drawings











## **Article table (7)**

| Article table (1)                                                                                   |                        |  |
|-----------------------------------------------------------------------------------------------------|------------------------|--|
| For mounting between worktop and front panel beneath, matt black anodized (E6/C35), length: 2500 mm |                        |  |
| For mounting between worktop and front panel beneath, matt black anodized (E6/C35), length: 5000 mm | Art. no.<br>123.37.306 |  |
| For mounting between worktop and front panel beneath, Stainless steel coloured                      | Art. no.<br>126.37.001 |  |
| For mounting between worktop and front panel beneath, Stainless steel coloured                      | Art.