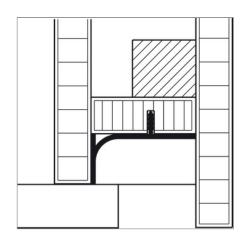

-------------------------------------------------------------|
| Depth               | 23.0 mm                                                                                |
| Width               | 49.3 mm                                                                                |
| Material            | Aluminium                                                                              |
| Suitable for        | Handle-less fronts                                                                     |
| Installation        | Between worktop and front                                                              |
| Area of application | For front panels without handles, for mounting between worktop and front panel beneath |

Print date:09-Jul-2025

## Installation drawings











## **Article table (7)**

| Article table (1)                                                                                   |                        |  |
|-----------------------------------------------------------------------------------------------------|------------------------|--|
| For mounting between worktop and front panel beneath, matt black anodized (E6/C35), length: 2500 mm |                        |  |
| For mounting between worktop and front panel beneath, matt black anodized (E6/C35), length: 5000 mm | Art. no.<br>123.37.306 |  |
| For mounting between worktop and front panel beneath, Stainless steel coloured                      | Art. no.<br>126.37.001 |  |
| For mounting between worktop and front panel beneath, Stainless steel coloured                      | Art. no.