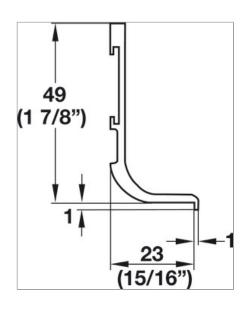

## Aluminium handle profile

For mounting between worktop and front panel beneath

| Product details     |                                                                                        |
|---------------------|----------------------------------------------------------------------------------------|
| Depth               | 23.0 mm                                                                                |
| Width               | 49.3 mm                                                                                |
| Material            | Aluminium                                                                              |
| Suitable for        | Handle-less fronts                                                                     |
| Installation        | Between worktop and front                                                              |
| Area of application | For front panels without handles, for mounting between worktop and front panel beneath |

## Installation drawings