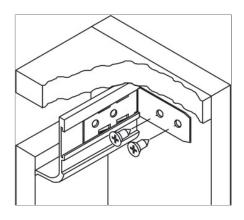

---------------------------------------------------------------|
| Depth               | 23.0 mm                                                                                |
| Width               | 49.3 mm                                                                                |
| Material            | Aluminium                                                                              |
| Suitable for        | Handle-less fronts                                                                     |
| Installation        | Between worktop and front                                                              |
| Area of application | For front panels without handles, for mounting between worktop and front panel beneath |

Print date:09-Jul-2025

## Installation drawings











## **Article table (7)**

| Article table (1)                                                                                   |                        |  |
|-----------------------------------------------------------------------------------------------------|------------------------|--|
| For mounting between worktop and front panel beneath, matt black anodized (E6/C35), length: 2500 mm |                        |  |
| For mounting between worktop and front panel beneath, matt black anodized (E6/C35), length: 5000 mm | Art. no.<br>123.37.306 |  |
| For mounting between worktop and front panel beneath, Stainless steel coloured                      | Art. no.<br>126.37.001 |  |
| For mounting between worktop and front panel beneath, Stainless steel coloured                      | Art. n