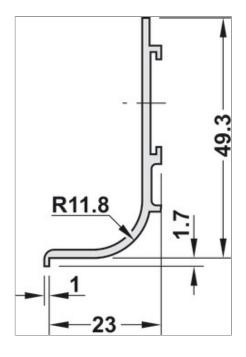

## Aluminium handle profile

For mounting between worktop and front panel beneath

| Product details     |                                                                                        |
|---------------------|----------------------------------------------------------------------------------------|
| Depth               | 23.0 mm                                                                                |
| Width               | 49.3 mm                                                                                |
| Material            | Aluminium                                                                              |
| Suitable for        | Handle-less fronts                                                                     |
| Installation        | Between worktop and front                                                              |
| Area of application | For front panels without handles, for mounting between worktop and front panel beneath |

## Installation drawings