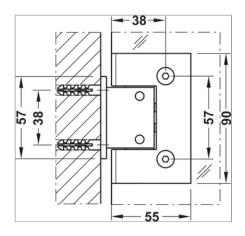

|
| Version               | Straight<br>Adjustable<br>With automatic closing from opening angle 25° |
| Opening direction     | opening at both sides                                                   |
| Product Material      | Brass                                                                   |
| Load bearing capacity | 36 kg, with 2 door hinges                                               |
| Mounting              | For DIN left and DIN right hand use                                     |
| Installation          | for screw fixing,<br>For clamp fixing: With hex socket head screws      |

## Order reference

Glass door seal not supplied, please order separately. Fixing material supplied.

## Supplied with

Fixing material

## Installation drawings