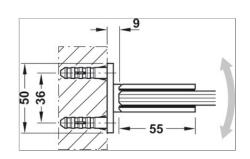

|
| Version               | Straight<br>Adjustable<br>With automatic closing from opening angle 25° |
| Opening direction     | opening at both sides                                                   |
| Product Material      | Brass                                                                   |
| Load bearing capacity | 36 kg, with 2 door hinges                                               |
| Mounting              | For DIN left and DIN right hand use                                     |
| Installation          | for screw fixing,<br>For clamp fixing: With hex socket head screws      |

## Order reference

Glass door seal not supplied, please order separately. Fixing material supplied.

## Supplied with

Fixing material

## Installation drawings