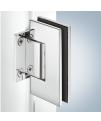

View in Haefele online shop

shower door hinge, Straight, adjustable, Aquasys

for glass thickness: 8-12 mm Art. no. 981.53.422

Clearance

| Article details       |                                                                         |
|-----------------------|-------------------------------------------------------------------------|
| Opening angle         | 90.0 °                                                                  |
| For glass thickness   | 8–12 mm                                                                 |
| Colour/finish         | chrome plated, polished                                                 |
| Area of application   | for wall-glass connection                                               |
| Version               | Straight<br>Adjustable<br>With automatic closing from opening angle 25° |
| Opening direction     | opening at both sides                                                   |
| Product Material      | Brass                                                                   |
| Load bearing capacity | 36 kg, with 2 door hinges                                               |
| Mounting              | For DIN left and DIN right hand use                                     |
| Installation          | for screw fixing,<br>For clamp fixing: With hex socket head screws      |