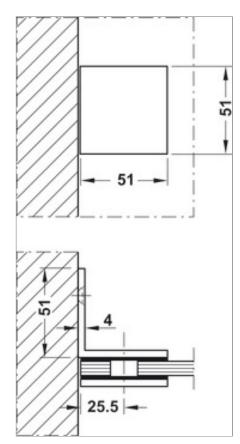

2

## Clearance

| Article details     |                                                                               |
|---------------------|-------------------------------------------------------------------------------|
| Area of application | For glass to wall fixing                                                      |
| Product Material    | Brass                                                                         |
| Angle               | 90.0 °                                                                        |
| Mounting            | For left and right hand use                                                   |
| Installation        | For screw fixing to the wall for clamp fixing with hexagon socket head screws |

Print date:02-Jul-2025

## Installation drawings