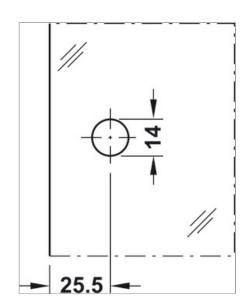

072

## Clearance

| Article details     |                                                                               |
|---------------------|-------------------------------------------------------------------------------|
| Area of application | For glass to wall fixing                                                      |
| Product Material    | Brass                                                                         |
| Angle               | 90.0 °                                                                        |
| Mounting            | For left and right hand use                                                   |
| Installation        | For screw fixing to the wall for clamp fixing with hexagon socket head screws |

Print date:02-Jul-2025

## Installation drawings