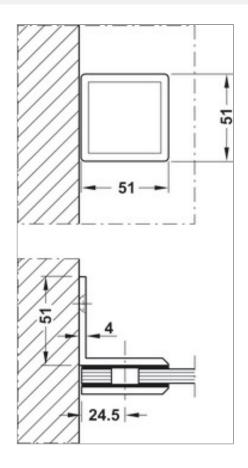

3.072

## Clearance

| Article details     |                                                                               |
|---------------------|-------------------------------------------------------------------------------|
| Area of application | For glass to wall fixing                                                      |
| Product Material    | Brass                                                                         |
| Angle               | 90.0 °                                                                        |
| Mounting            | For left and right hand use                                                   |
| Installation        | For screw fixing to the wall for clamp fixing with hexagon socket head screws |

Print date:02-Jul-2025

## Installation drawings