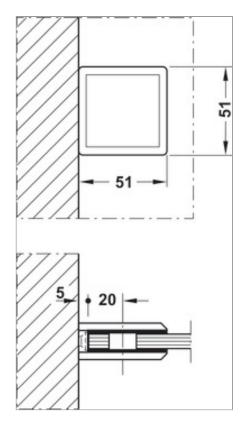

*

For shower cubicle, design: Square, for glass thickness: 8-12 mm

Art. no. 981.53.052

This item is no longer available.

| Article details     |                                                                               |
|---------------------|-------------------------------------------------------------------------------|
| Area of application | For concealed glass to wall fixing                                            |
| Product Material    | Brass                                                                         |
| Mounting            | For left and right hand use                                                   |
| Installation        | For screw fixing to the wall for clamp fixing with hexagon socket head screws |

Print date:02-Jul-2025

## Installation drawings