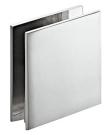

Substitute article: item 981.53.052 has been replaced by article 981.02.244.

Please note: These articles may be different. Please check to see if the article still meets your expectations.



## **Tumbler holder, straight, Aquasys**

For shower cubicle, design: Square, for glass thickness: 8-12 mm

Art. no. 981.53.052

This item is no longer available.

| Article details     |                                                                               |
|---------------------|-------------------------------------------------------------------------------|
| Area of application | For concealed glass to wall fixing                                            |
| Product Material    | Brass                                                                         |
| Mounting            | For left and right hand use                                                   |
| Installation        | For screw fixing to the wall for clamp fixing with hexagon socket head screws |

Print dat