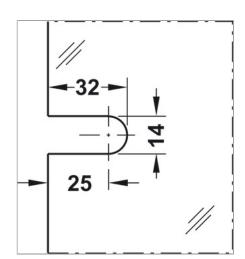

## **Tumbler holder, straight, Aquasys**

For shower cubicle, design: Square, for glass thickness: 8-12 mm

Art. no. 981.53.052

This item is no longer available.

| Article details     |                                                                               |
|---------------------|-------------------------------------------------------------------------------|
| Area of application | For concealed glass to wall fixing                                            |
| Product Material    | Brass                                                                         |
| Mounting            | For left and right hand use                                                   |
| Installation        | For screw fixing to the wall for clamp fixing with hexagon socket head screws |