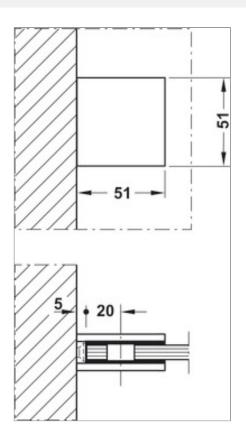

For shower cubicle, design: Square, for glass thickness: 8-12 mm

Art. no. 981.53.052

This item is no longer available.

| Article details     |                                                                               |
|---------------------|-------------------------------------------------------------------------------|
| Area of application | For concealed glass to wall fixing                                            |
| Product Material    | Brass                                                                         |
| Mounting            | For left and right hand use                                                   |
| Installation        | For screw fixing to the wall for clamp fixing with hexagon socket head screws |

Print date:02-Jul-2025

## Installation drawings