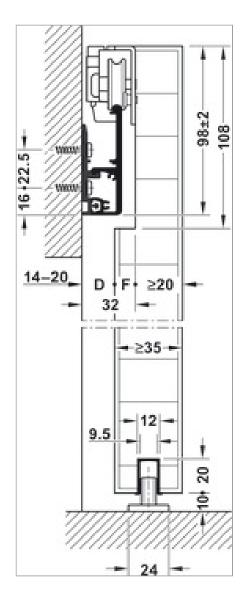

# Installation drawings

| 10.5 | <b>−47−</b> | - 41 - | 23 |   | . 1 |
|------|-------------|--------|----|---|-----|
| 00   |             |        | 0  | _ | 15  |
|      |             |        |    |   | 17  |
|      |             |        |    |   | 1 1 |