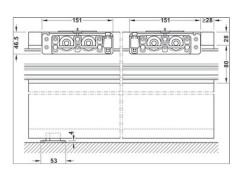

# Installation drawings

| 10.5 | <b>−47−</b> | - 41 - | 23 |   | . 1 |
|------|-------------|--------|----|---|-----|
| 00   |             |        | 0  | _ | 15  |
|      |             |        |    |   | 17  |
|      |             |        |    |   | 1 1 |