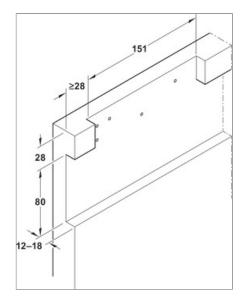

# Installation drawings

| 10.5 | <b>−47−</b> | - 41 - | 23 |   | . 1 |
|------|-------------|--------|----|---|-----|
| 00   |             |        | 0  | _ | 15  |
|      |             |        |    |   | 17  |
|      |             |        |    |   | 1 1 |