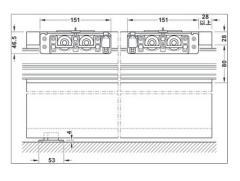

# Installation drawings

| 10.5 | <b>−47−</b> | - 41 - | 23 |   | . 1 |
|------|-------------|--------|----|---|-----|
| 00   |             |        | 0  | _ | 15  |
|      |             |        |    |   | 17  |
|      |             |        |    |   | 1 1 |