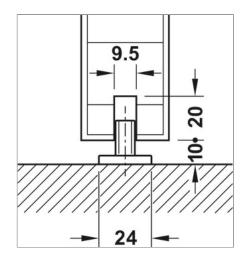

# Installation drawings

| 10.5 | <b>−47−</b> | - 41 - | 23 |   | . 1 |
|------|-------------|--------|----|---|-----|
| 00   |             |        | 0  | _ | 15  |
|      |             |        |    |   | 17  |
|      |             |        |    |   | 1 1 |