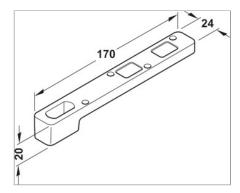

|
| Cover plate finish   | satin-finish                                                                              |
| Closing force        | 3                                                                                         |
| Opening angle max.   | 130.0 °                                                                                   |
| Standard             | Certified in compliance with EN 1154:1996/A1:2002                                         |
| Grade                | 3 8 3 0/1 1 3                                                                             |

## Supplied with

- 1 floor spring
- 1 door set
- 1 cover plate
- 1 set of fixing material
- 1 top centre set

Print date:06-Jul-2025

## **Installation drawings**









Print date:06-Jul-2025