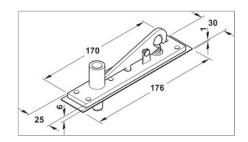

|
| Cover plate finish   | satin-finish                                                                              |
| Closing force        | 3                                                                                         |
| Opening angle max.   | 130.0 °                                                                                   |
| Standard             | Certified in compliance with EN 1154:1996/A1:2002                                         |
| Grade                | 3 8 3 0/1 1 3                                                                             |

## Supplied with

- 1 floor spring
- 1 door set
- 1 cover plate
- 1 set of fixing material
- 1 top centre set

Print date:06-Jul-2025

## **Installation drawings**









Print date:06-Jul-2025