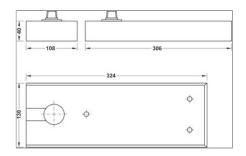

|
| Cover plate finish   | satin-finish                                                                              |
| Closing force        | 3                                                                                         |
| Opening angle max.   | 130.0 °                                                                                   |
| Standard             | Certified in compliance with EN 1154:1996/A1:2002                                         |
| Grade                | 3 8 3 0/1 1 3                                                                             |

## Supplied with

- 1 floor spring
- 1 door set
- 1 cover plate
- 1 set of fixing material
- 1 top centre set

Print date:06-Jul-2025

## **Installation drawings**









Print date:06-Jul-2025