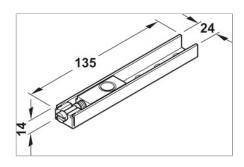

|
| Cover plate finish   | satin-finish                                                                              |
| Closing force        | 3                                                                                         |
| Opening angle max.   | 130.0 °                                                                                   |
| Standard             | Certified in compliance with EN 1154:1996/A1:2002                                         |
| Grade                | 3 8 3 0/1 1 3                                                                             |

## Supplied with

- 1 floor spring
- 1 door set
- 1 cover plate
- 1 set of fixing material
- 1 top centre set

Print date:06-Jul-2025

## **Installation drawings**









Print date:06-Jul-2025