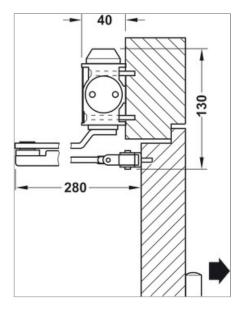

## Article details

| Mounting options    | Standard installation (door leaf installation) on pull side,<br>Overhead installation (transom fixing) on push side |
|---------------------|---------------------------------------------------------------------------------------------------------------------|
| For door width      | 1,100 mm                                                                                                            |
| Mounting            | For DIN left and DIN right hand use                                                                                 |
| Colour/finish       | lacquered                                                                                                           |
| For number of doors | 1-leaf doors                                                                                                        |
| Adjustment facility | Closing speed and latching action adjustable                                                                        |
| Closing force       | 2–4 in accordance with EN 1154                                                                                      |
| Hold-open angle     | 145 °                                                                                                               |
| Standard            | Certified in compliance with EN 1154:1996/A1:2002                                                                   |
| Grade               | 4 8 2-4 1 1 3                                                                                                       |
|                     |                                                                                                                     |

## Installation drawings

Yes