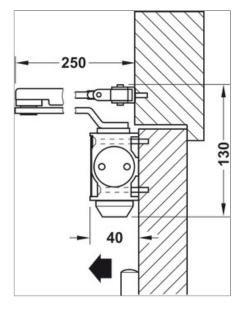

## Article details

| Mounting options    | Standard installation (door leaf installation) on pull side,<br>Overhead installation (transom fixing) on push side |
|---------------------|---------------------------------------------------------------------------------------------------------------------|
| For door width      | 1,100 mm                                                                                                            |
| Mounting            | For DIN left and DIN right hand use                                                                                 |
| Colour/finish       | lacquered                                                                                                           |
| For number of doors | 1-leaf doors                                                                                                        |
| Adjustment facility | Closing speed and latching action adjustable                                                                        |
| Closing force       | 2–4 in accordance with EN 1154                                                                                      |
| Hold-open angle     | 145 °                                                                                                               |
| Standard            | Certified in compliance with EN 1154:1996/A1:2002                                                                   |
| Grade               | 4 8 2-4 1 1 3                                                                                                       |
|                     |                                                                                                                     |

## Installation drawings

Yes