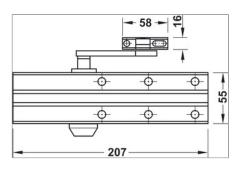

## Article details

| Mounting options    | Standard installation (door leaf installation) on pull side,<br>Overhead installation (transom fixing) on push side |
|---------------------|---------------------------------------------------------------------------------------------------------------------|
| For door width      | 1,100 mm                                                                                                            |
| Mounting            | For DIN left and DIN right hand use                                                                                 |
| Colour/finish       | lacquered                                                                                                           |
| For number of doors | 1-leaf doors                                                                                                        |
| Adjustment facility | Closing speed and latching action adjustable                                                                        |
| Closing force       | 2–4 in accordance with EN 1154                                                                                      |
| Hold-open angle     | 145 °                                                                                                               |
| Standard            | Certified in compliance with EN 1154:1996/A1:2002                                                                   |
| Grade               | 4 8 2-4 1 1 3                                                                                                       |
|                     |                                                                                                                     |

## Installation drawings

Yes