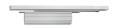

## Overhead door closer, DCL 34, concealed, EN 3, Startec

With hold-open function

Art. no. 931.84.279

| Article details     |                                                                               |
|---------------------|-------------------------------------------------------------------------------|
| Mounting            | For DIN left and DIN right hand use                                           |
| Fire resistance     | Yes                                                                           |
| Area of application | Door closer and guide rail for concealed installation                         |
| Version             | With hold-open function                                                       |
| For number of doors | 1-leaf doors                                                                  |
| Adjustment facility | Closing speed continuously adjustable latching action continuously adjustable |
| Closing force       | 3                                                                             |
| For door width      | 950 mm                                                                        |
| For door thickness  | 40 mm                                                                         |
| Opening angle       | 120 °                                                                         |
| Standard            | Certified in compliance with EN 1154:1996/A1:2002                             |
| Grade               | 3 8 3 0 1 3                                                                   |