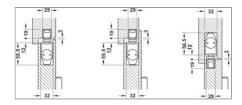

|
| Adjustment facility | Closing speed continuously adjustable latching action continuously adjustable |
| Closing force       | 3                                                                             |
| For door width      | 950 mm                                                                        |
| For door thickness  | 40 mm                                                                         |
| Opening angle       | 120 °                                                                         |
| Standard            | Certified in compliance with EN 1154:1996/A1:2002                             |
| Grade               | 3 8 3 0 1 3                                                                   |



Print date: 30-Jun-2025

## **Installation drawings**





Print date:30-Jun-2025