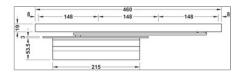

|
| Adjustment facility | Closing speed continuously adjustable latching action continuously adjustable |
| Closing force       | 3                                                                             |
| For door width      | 950 mm                                                                        |
| For door thickness  | 40 mm                                                                         |
| Opening angle       | 120 °                                                                         |
| Standard            | Certified in compliance with EN 1154:1996/A1:2002                             |
| Grade               | 3 8 3 0 1 3                                                                   |



Print date: 30-Jun-2025

## **Installation drawings**





Print date:30-Jun-2025