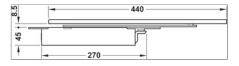

| 130 kg                                                                                                                                               |
| Opening angle       | 120 °                                                                                                                                                |
| Standard            | Certified in compliance with EN 1154:1996/A1:2002                                                                                                    |
| Grade               | 3 8 2-4 1 1 4                                                                                                                                        |

## Supplied with

1 basic closer

1 guide rail with electromechanical hold-open function



## Installation drawings