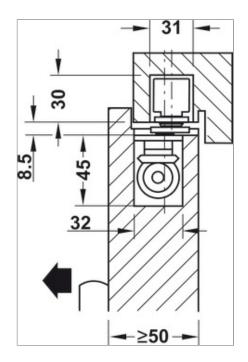

130 kg                                                                                                                                               |
| Opening angle       | 120 °                                                                                                                                                |
| Standard            | Certified in compliance with EN 1154:1996/A1:2002                                                                                                    |
| Grade               | 3 8 2-4 1 1 4                                                                                                                                        |

## Supplied with

1 basic closer

1 guide rail with electromechanical hold-open function



## Installation drawings