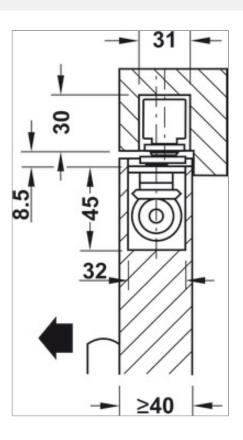

| 130 kg                                                                                                                                               |
| Opening angle       | 120 °                                                                                                                                                |
| Standard            | Certified in compliance with EN 1154:1996/A1:2002                                                                                                    |
| Grade               | 3 8 2-4 1 1 4                                                                                                                                        |

## Supplied with

1 basic closer

1 guide rail with electromechanical hold-open function



## Installation drawings