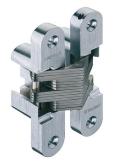

View in Haefele online shop

Door hinge, concealed, for flush interior doors up to 45 kg, Startec size 94 mm

Art. no. 927.97.000

| Article details               |                                                       |
|-------------------------------|-------------------------------------------------------|
| Mounting                      | For DIN left and DIN right hand use                   |
| Flange shape                  | rounded                                               |
| Flange width                  | 18.4 mm                                               |
| Colour/finish                 | matt, chrome plated                                   |
| Product Material              | Zinc alloy                                            |
| Flange height                 | 94 mm                                                 |
| Area of application           | for wooden frames,<br>for flush wooden interior doors |
| For door type                 | Wooden door leaf                                      |
| For frame type                | Wooden frame                                          |
| Max. door weight for 2 hinges | 45.0 kg                                               |
| Opening angle                 | 180.0 °                                               |
| Door thickness                | 25 mm                                                 |