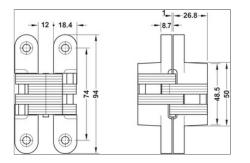

t, chrome plated                                   |
| Product Material              | Zinc alloy                                            |
| Flange height                 | 94 mm                                                 |
| Area of application           | for wooden frames,<br>for flush wooden interior doors |
| For door type                 | Wooden door leaf                                      |
| For frame type                | Wooden frame                                          |
| Max. door weight for 2 hinges | 45.0 kg                                               |
| Opening angle                 | 180.0 °                                               |
| Door thickness                | 25 mm                                                 |

## Installation drawings