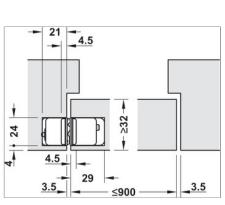

Door hinge, Startec H12 S, concealed, For flush interior doors up to 60 kg

3D adjustable, size 110 mm, Polished Art. no. 927.91.088

| Door width max.               | 900.0 mm                                                             |
|-------------------------------|----------------------------------------------------------------------|
| Flange shape                  | rounded                                                              |
| Flange width                  | 24 mm                                                                |
| Product Material              | Steel                                                                |
| Model                         | H12 S                                                                |
| Flange height                 | 110 mm                                                               |
| Model series                  | H12 S                                                                |
| Area of application           | for wooden frames,<br>for flush wooden interior doors                |
| For door type                 | Wooden door leaf                                                     |
| For frame type                | Wooden frame                                                         |
| Max. door weight for 2 hinges | 60.0 kg                                                              |
| Opening angle                 | 180.0 °                                                              |
| Door height max.              | 2,100.0 mm                                                           |
| Door thickness                | 32 mm                                                                |
| Adjustment facility           | 3DContinuous, Side: ±1 mm, Height: 2.5 mm, Closing pressure: ±1.5 mm |

## Installation drawings