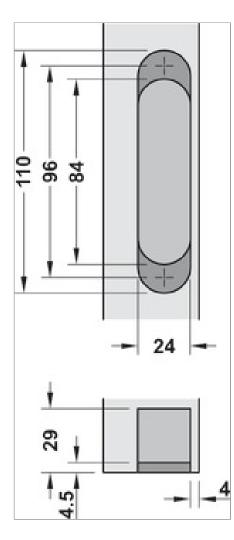

Door hinge, Startec H12 S, concealed, For flush interior doors up to 60 kg

3D adjustable, size 110 mm, Polished Art. no. 927.91.088

| Door width max.               | 900.0 mm                                                             |
|-------------------------------|----------------------------------------------------------------------|
| Flange shape                  | rounded                                                              |
| Flange width                  | 24 mm                                                                |
| Product Material              | Steel                                                                |
| Model                         | H12 S                                                                |
| Flange height                 | 110 mm                                                               |
| Model series                  | H12 S                                                                |
| Area of application           | for wooden frames,<br>for flush wooden interior doors                |
| For door type                 | Wooden door leaf                                                     |
| For frame type                | Wooden frame                                                         |
| Max. door weight for 2 hinges | 60.0 kg                                                              |
| Opening angle                 | 180.0 °                                                              |
| Door height max.              | 2,100.0 mm                                                           |
| Door thickness                | 32 mm                                                                |
| Adjustment facility           | 3DContinuous, Side: ±1 mm, Height: 2.5 mm, Closing pressure: ±1.5 mm |

## Installation drawings