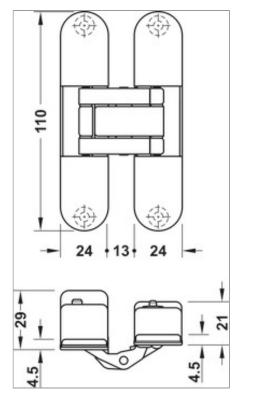

Door hinge, Startec H12 S, concealed, For flush interior doors up to 60 kg

3D adjustable, size 110 mm, Polished Art. no. 927.91.088

| Door width max.               | 900.0 mm                                                             |
|-------------------------------|----------------------------------------------------------------------|
| Flange shape                  | rounded                                                              |
| Flange width                  | 24 mm                                                                |
| Product Material              | Steel                                                                |
| Model                         | H12 S                                                                |
| Flange height                 | 110 mm                                                               |
| Model series                  | H12 S                                                                |
| Area of application           | for wooden frames,<br>for flush wooden interior doors                |
| For door type                 | Wooden door leaf                                                     |
| For frame type                | Wooden frame                                                         |
| Max. door weight for 2 hinges | 60.0 kg                                                              |
| Opening angle                 | 180.0 °                                                              |
| Door height max.              | 2,100.0 mm                                                           |
| Door thickness                | 32 mm                                                                |
| Adjustment facility           | 3DContinuous, Side: ±1 mm, Height: 2.5 mm, Closing pressure: ±1.5 mm |

## Installation drawings