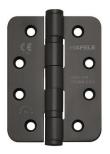

View in Haefele online shop

Fire-rated Butt hinge-2 BB

Model: DHB 3221, matt black, PVD coated Art. no. 926.98.053

| Article details               |                                               |
|-------------------------------|-----------------------------------------------|
| Mounting                      | For DIN left and DIN right hand use           |
| Radius                        | 10,00 mm                                      |
| Area of application           | For wooden frames<br>for flush interior doors |
| For frame type                | Wooden frame                                  |
| Max. door weight for 2 hinges | 120,00 kg                                     |
| Knuckle length                | 102,00 mm                                     |
| Router bit Ø                  | 20,00 mm                                      |
| Bearing type                  | With fixed pin Knuckle with two ball bearings |
| Standard                      | Certified in compliance with EN 1935:2002     |
| Grade                         | 4 7 6 1 1 4 0 13                              |