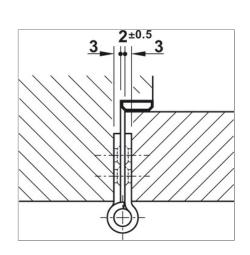

DIN right hand use           |
| Radius                        | 10,00 mm                                      |
| Area of application           | For wooden frames<br>for flush interior doors |
| For frame type                | Wooden frame                                  |
| Max. door weight for 2 hinges | 120,00 kg                                     |
| Knuckle length                | 102,00 mm                                     |
| Router bit Ø                  | 20,00 mm                                      |
| Bearing type                  | With fixed pin Knuckle with two ball bearings |
| Standard                      | Certified in compliance with EN 1935:2002     |
| Grade                         | 4 7 6 1 1 4 0 13                              |



## Installation drawings