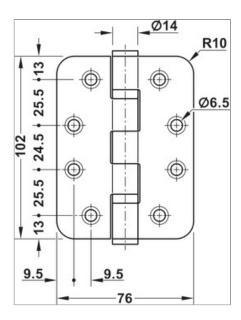

View in Haefele online shop

Fire-rated Butt hinge-2 BB

Model: DHB 3221, matt black, PVD coated Art. no. 926.98.053

| Article details               |                                               |
|-------------------------------|-----------------------------------------------|
| Mounting                      | For DIN left and DIN right hand use           |
| Radius                        | 10,00 mm                                      |
| Area of application           | For wooden frames<br>for flush interior doors |
| For frame type                | Wooden frame                                  |
| Max. door weight for 2 hinges | 120,00 kg                                     |
| Knuckle length                | 102,00 mm                                     |
| Router bit Ø                  | 20,00 mm                                      |
| Bearing type                  | With fixed pin Knuckle with two ball bearings |
| Standard                      | Certified in compliance with EN 1935:2002     |
| Grade                         | 4 7 6 1 1 4 0 13                              |

## Installation drawings