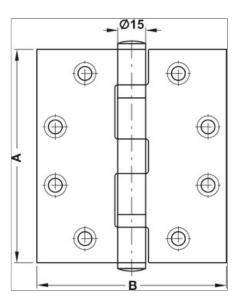

## Drill-in hinge, Startec, for flush doors up to 58 kg

size 102 mm, Satin stainless steel, up to 58 kg

Art. no. 926.29.603

| Article details               |                                                            |
|-------------------------------|------------------------------------------------------------|
| Mounting                      | For DIN left and DIN right hand use                        |
| Flange shape                  | square                                                     |
| Colour/finish                 | matt                                                       |
| Product Material              | Stainless steel                                            |
| Knuckle diameter              | 15.0 mm                                                    |
| Flange thickness              | 3.0 mm                                                     |
| Flange height                 | 102 mm                                                     |
| Model series                  | Butt hinge                                                 |
| Area of application           | For wooden or metal frames for flush wooden or metal doors |
| For door type                 | Wooden door leaf metal door                                |
| For frame type                | Wooden frame Metal frame                                   |
| Max. door weight for 3 hinges | 58.0 kg                                                    |
| Knuckle length                | 102.0 mm                                                   |
| Bearing type                  | With fixed pin Knuckle with two ball bearings              |