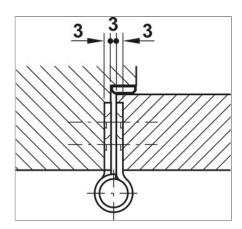

ight                 | 102 mm                                                     |
| Model series                  | Butt hinge                                                 |
| Area of application           | For wooden or metal frames for flush wooden or metal doors |
| For door type                 | Wooden door leaf metal door                                |
| For frame type                | Wooden frame Metal frame                                   |
| Max. door weight for 3 hinges | 58.0 kg                                                    |
| Knuckle length                | 102.0 mm                                                   |
| Bearing type                  | With fixed pin Knuckle with two ball bearings              |

Print date:30-Jun-2025

## Installation drawings





Print date:30-Jun-2025