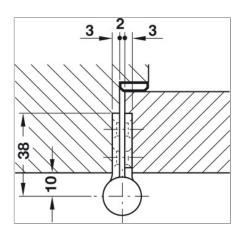

## Drill-in hinge, for flush interior doors up to 40 kg, Startec

size 101 mm, rising, DIN right hand

Art. no. 926.26.103

| Article details               |                                             |
|-------------------------------|---------------------------------------------|
| Flange shape                  | square                                      |
| Flange width                  | 30 mm                                       |
| Colour/finish                 | matt                                        |
| Product Material              | Stainless steel                             |
| Knuckle diameter              | 16.0 mm                                     |
| Flange thickness              | 3.0 mm                                      |
| Flange height                 | 101 mm                                      |
| Model series                  | Butt hinge                                  |
| Area of application           | For wooden frames, for flush interior doors |
| For door type                 | Wooden door leaf                            |
| For frame type                | Wooden frame                                |
| Max. door weight for 2 hinges | 40.0 kg                                     |
| Pin Ø                         | 10.0 mm                                     |
| Bearing type                  | With fixed pin                              |

## Installation drawings

Print date:30-Jun-2025