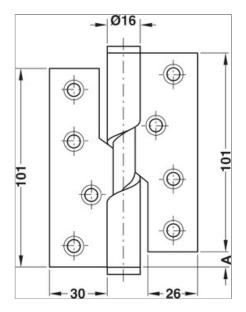

## Drill-in hinge, for flush interior doors up to 40 kg, Startec

size 101 mm, rising, DIN right hand

Art. no. 926.26.103

| Article details               |                                             |
|-------------------------------|---------------------------------------------|
| Flange shape                  | square                                      |
| Flange width                  | 30 mm                                       |
| Colour/finish                 | matt                                        |
| Product Material              | Stainless steel                             |
| Knuckle diameter              | 16.0 mm                                     |
| Flange thickness              | 3.0 mm                                      |
| Flange height                 | 101 mm                                      |
| Model series                  | Butt hinge                                  |
| Area of application           | For wooden frames, for flush interior doors |
| For door type                 | Wooden door leaf                            |
| For frame type                | Wooden frame                                |
| Max. door weight for 2 hinges | 40.0 kg                                     |
| Pin Ø                         | 10.0 mm                                     |
| Bearing type                  | With fixed pin                              |

## Installation drawings

Print date:30-Jun-2025