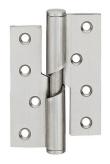

## Drill-in hinge, for flush interior doors up to 40 kg, Startec

size 101 mm, rising, DIN right hand

Art. no. 926.26.103

| Article details               |                                             |
|-------------------------------|---------------------------------------------|
| Flange shape                  | square                                      |
| Flange width                  | 30 mm                                       |
| Colour/finish                 | matt                                        |
| Product Material              | Stainless steel                             |
| Knuckle diameter              | 16.0 mm                                     |
| Flange thickness              | 3.0 mm                                      |
| Flange height                 | 101 mm                                      |
| Model series                  | Butt hinge                                  |
| Area of application           | For wooden frames, for flush interior doors |
| For door type                 | Wooden door leaf                            |
| For frame type                | Wooden frame                                |
| Max. door weight for 2 hinges | 40.0 kg                                     |
| Pin Ø                         | 10.0 mm                                     |
| Bearing type                  | With fixed pin                              |