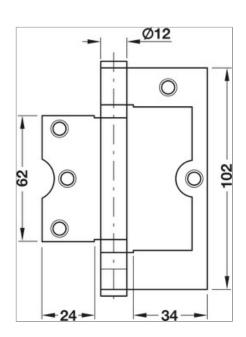

## Butt hinge, for flush mounting, size 102 mm

For interior doors, Startec, stainless steel matt

Art. no. 926.22.103

| Article details               |                                                                                        |
|-------------------------------|----------------------------------------------------------------------------------------|
| Mounting                      | For DIN left and DIN right hand use                                                    |
| Flange shape                  | square                                                                                 |
| Flange width                  | 24 mm/34 mm                                                                            |
| Colour/finish                 | matt                                                                                   |
| Knuckle diameter              | 12.0 mm                                                                                |
| Flange thickness              | 2.5 mm                                                                                 |
| Flange height                 | 62 mm/102 mm                                                                           |
| Model series                  | Butt hinge                                                                             |
| Area of application           | For wooden or metal frames for flush wooden or metal interior doors for flush mounting |
| For door type                 | Wooden door leaf metal door                                                            |
| For frame type                | Wooden frame Metal frame                                                               |
| Max. door weight for 2 hinges | 60.0 kg                                                                                |
| Knuckle length                | 102.0 mm                                                                               |
| Bearing type                  | Knuckle with two ball bearings                                                         |

## Installation drawings