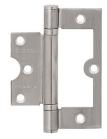

## Butt hinge, for flush mounting, size 102 mm

For interior doors, Startec, stainless steel matt

Art. no. 926.22.103

| Article details               |                                                                                        |
|-------------------------------|----------------------------------------------------------------------------------------|
| Mounting                      | For DIN left and DIN right hand use                                                    |
| Flange shape                  | square                                                                                 |
| Flange width                  | 24 mm/34 mm                                                                            |
| Colour/finish                 | matt                                                                                   |
| Knuckle diameter              | 12.0 mm                                                                                |
| Flange thickness              | 2.5 mm                                                                                 |
| Flange height                 | 62 mm/102 mm                                                                           |
| Model series                  | Butt hinge                                                                             |
| Area of application           | For wooden or metal frames for flush wooden or metal interior doors for flush mounting |
| For door type                 | Wooden door leaf metal door                                                            |
| For frame type                | Wooden frame Metal frame                                                               |
| Max. door weight for 2 hinges | 60.0 kg                                                                                |
| Knuckle length                | 102.0 mm                                                                               |
| Bearing type                  | Knuckle with two ball bearings                                                         |