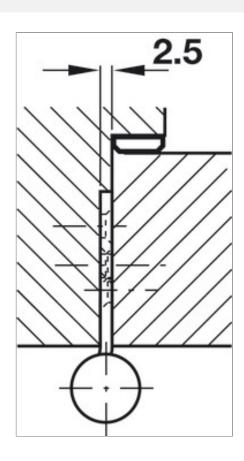

## Butt hinge, for flush mounting, size 102 mm

For interior doors, Startec, stainless steel matt

Art. no. 926.22.103

| Article details               |                                                                                        |
|-------------------------------|----------------------------------------------------------------------------------------|
| Mounting                      | For DIN left and DIN right hand use                                                    |
| Flange shape                  | square                                                                                 |
| Flange width                  | 24 mm/34 mm                                                                            |
| Colour/finish                 | matt                                                                                   |
| Knuckle diameter              | 12.0 mm                                                                                |
| Flange thickness              | 2.5 mm                                                                                 |
| Flange height                 | 62 mm/102 mm                                                                           |
| Model series                  | Butt hinge                                                                             |
| Area of application           | For wooden or metal frames for flush wooden or metal interior doors for flush mounting |
| For door type                 | Wooden door leaf metal door                                                            |
| For frame type                | Wooden frame Metal frame                                                               |
| Max. door weight for 2 hinges | 60.0 kg                                                                                |
| Knuckle length                | 102.0 mm                                                                               |
| Bearing type                  | Knuckle with two ball bearings                                                         |

## Installation drawings