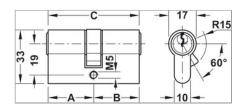

sing colour/finish            | nickel plated                                         |
| Type of locking                           | Keyed to differ                                       |
| Cylinder height                           | 33.0 mm                                               |
| Standard                                  | Certified in compliance with DIN 18252-70 and EN 1303 |
| Cylinder housing material                 | Brass                                                 |
| Locking system                            | with 5 pin tumblers                                   |
| Classification in compliance with EN 1303 | 1 6 - 0 - C 3 0                                       |

## Supplied with

- 1 cylinder
- 3 keys
- 1 fixing screw M5 x 60 mm

## **Installation drawings**



Print date: 30-Jun-2025