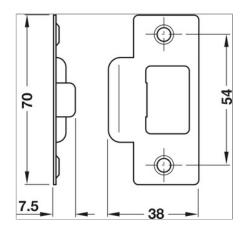

nt door Office door                                                           |
| For door thickness  | 35–45 mm                                                                                      |
| Forend Type         | 70.0 mm                                                                                       |
| Version             | Outside: Turn knob with cylinder inside: Turn knob with snib, lockable with deadlocking latch |
| Locking system      | with 5 pin tumblers                                                                           |

## Supplied with

- 1 knob lockset with latchbolt and striking plate
- 1 special key for mounting the knobs
- 1 set of fixing material
- 1 set of installation instructions
- 3 key

Print date:02-Jul-2025

## **Installation drawings**