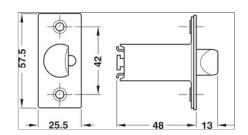

ment door Office door                                                           |
| For door thickness  | 35–45 mm                                                                                      |
| Forend Type         | 70.0 mm                                                                                       |
| Version             | Outside: Turn knob with cylinder inside: Turn knob with snib, lockable with deadlocking latch |
| Locking system      | with 5 pin tumblers                                                                           |

## Supplied with

- 1 knob lockset with latchbolt and striking plate
- 1 special key for mounting the knobs
- 1 set of fixing material
- 1 set of installation instructions
- 3 key

Print date:02-Jul-2025

## **Installation drawings**