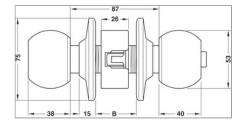

rtment door Office door                                                           |
| For door thickness  | 35–45 mm                                                                                      |
| Forend Type         | 70.0 mm                                                                                       |
| Version             | Outside: Turn knob with cylinder inside: Turn knob with snib, lockable with deadlocking latch |
| Locking system      | with 5 pin tumblers                                                                           |

## Supplied with

- 1 knob lockset with latchbolt and striking plate
- 1 special key for mounting the knobs
- 1 set of fixing material
- 1 set of installation instructions
- 3 key

Print date:02-Jul-2025

## **Installation drawings**