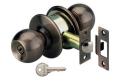

## Knob lockset, light duty version, Startec

For external apartment and office doors, satin stainless steel ground

Art. no. 911.64.166

| Article details     |                                                                                               |
|---------------------|-----------------------------------------------------------------------------------------------|
| Area of application | For flush wooden or steel doors                                                               |
| For Door Type       | External apartment door Office door                                                           |
| For door thickness  | 35–45 mm                                                                                      |
| Forend Type         | 70.0 mm                                                                                       |
| Version             | Outside: Turn knob with cylinder inside: Turn knob with snib, lockable with deadlocking latch |
| Locking system      | with 5 pin tumblers                                                                           |