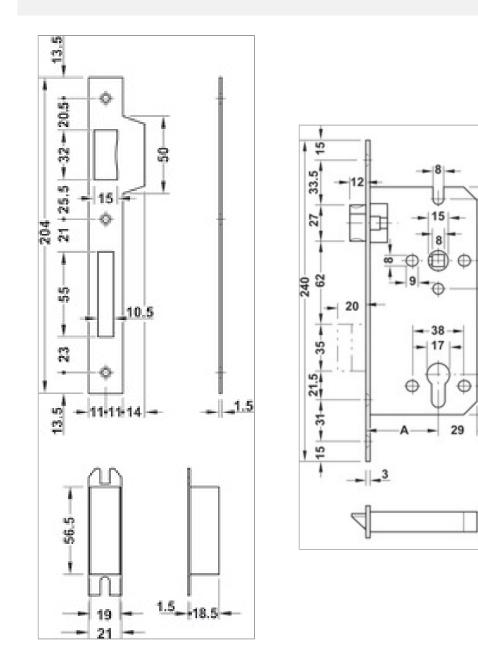

Mortise lock, for hinged doors, Startec, grade 3, profile cylinder

for fire resistant/smoke control doors, Forend: 24 mm, square, satin stainless steel

Art. no. 911.02.165

| Type of locking   | PC                                                                                              |
|-------------------|-------------------------------------------------------------------------------------------------|
| Distance          | 85.00 mm                                                                                        |
| Forend            | Flat forend edged                                                                               |
| Forend width      | 24.00 mm                                                                                        |
| Door construction | Unrebated                                                                                       |
| Lever follower    | 8.00 mm                                                                                         |
| Mounting          | DIN left/right (reversible)                                                                     |
| Material          | Forend, latchbolt and deadbolt: Stainless steel<br>Lock case: Steel<br>Deadbolt pocket: Plastic |
| Latchbolt version | Standard latch                                                                                  |
| For door type     | Hinged doors Fire resistant and smoke control doors                                             |
| Version           | Strike plate with bolt pocket                                                                   |
| Colour/finish     | Matt                                                                                            |
| Forend length     | 240.00 mm                                                                                       |
| Deadbolt version  | Standard deadbolt                                                                               |

## **Technical data attributes**

| Technical data      |         |
|---------------------|---------|
| Type of locking     | PC      |
| Distance            | 85 mm   |
| Deadbolt throw      | 2 turns |
| Deadbolt throw dim. | 20 mm   |
| Lever follower      | 8 mm    |

## Installation drawings

6

46

- 21.5 -

22 +8 - 63.5

ł

- 15 -

œ