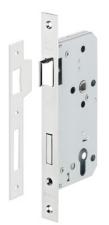

Mortise lock, for hinged doors, Startec, grade 3, profile cylinder

for fire resistant/smoke control doors, Forend: 24 mm, square, satin stainless steel

Art. no. 911.02.165

| Type of locking   | PC                                                                                              |
|-------------------|-------------------------------------------------------------------------------------------------|
| Distance          | 85.00 mm                                                                                        |
| Forend            | Flat forend edged                                                                               |
| Forend width      | 24.00 mm                                                                                        |
| Door construction | Unrebated                                                                                       |
| Lever follower    | 8.00 mm                                                                                         |
| Mounting          | DIN left/right (reversible)                                                                     |
| Material          | Forend, latchbolt and deadbolt: Stainless steel<br>Lock case: Steel<br>Deadbolt pocket: Plastic |
| Latchbolt version | Standard latch                                                                                  |
| For door type     | Hinged doors Fire resistant and smoke control doors                                             |
| Version           | Strike plate with bolt pocket                                                                   |
| Colour/finish     | Matt                                                                                            |
| Forend length     | 240.00 mm                                                                                       |
| Deadbolt version  | Standard deadbolt                                                                               |

## Supplied with

- 1 mortise lock
- 1 flanged striking plate
- 2 deadbolt pockets

## **Technical data attributes**

| Technical data      |         |
|---------------------|---------|
| Type of locking     | PC      |
| Distance            | 85 mm   |
| Deadbolt throw      | 2 turns |
| Deadbolt throw dim. | 20 mm   |
| Lever follower      | 8 mm    |