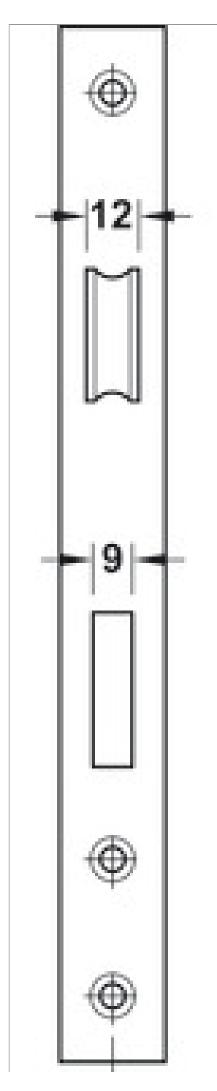

Mortise lock, for hinged doors, Startec, grade 3, profile cylinder

for fire resistant/smoke control doors, Forend: 24 mm, square, satin stainless steel

Art. no. 911.02.165

| Type of locking   | PC                                                                                              |
|-------------------|-------------------------------------------------------------------------------------------------|
| Distance          | 85.00 mm                                                                                        |
| Forend            | Flat forend edged                                                                               |
| Forend width      | 24.00 mm                                                                                        |
| Door construction | Unrebated                                                                                       |
| Lever follower    | 8.00 mm                                                                                         |
| Mounting          | DIN left/right (reversible)                                                                     |
| Material          | Forend, latchbolt and deadbolt: Stainless steel<br>Lock case: Steel<br>Deadbolt pocket: Plastic |
| Latchbolt version | Standard latch                                                                                  |
| For door type     | Hinged doors Fire resistant and smoke control doors                                             |
| Version           | Strike plate with bolt pocket                                                                   |
| Colour/finish     | Matt                                                                                            |
| Forend length     | 240.00 mm                                                                                       |
| Deadbolt version  | Standard deadbolt                                                                               |

## Supplied with

- 1 mortise lock
- 1 flanged striking plate
- 2 deadbolt pockets