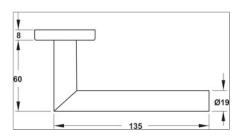

satin

Art. no. 903.93.556

## Article details

Suitability according to EN 179

| Standard                                      | Tested in accordance with DIN EN 1906:2012 |
|-----------------------------------------------|--------------------------------------------|
| Classification in accordance with DIN EN 1906 | 2 6 - B 0 3 0 B                            |
|                                               |                                            |

## Supplied with

2 Lever handle aperture parts

1 Spindle 8 x 100 mm

1 Pair of handle roses

1 Pair of WC escutcheons with red/green indicator disc and emergency opening function (slot)

8 Chipboard screws 3.9 x 19 mm

4 Threaded screws M4 x 65 mm, can be shortened

4 Sleeves with internal thread M4 x 17 mm

## Installation drawings