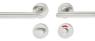

View in Haefele online shop

Lever handle on rosette, residential areas, stainless steel, Startec, LDH 2171, rose WC set, satin

Art. no. 903.93.556