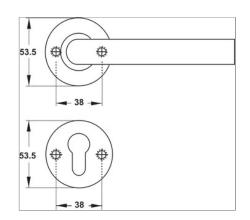

tin

Art. no. 903.93.556

## Article details

Suitability according to EN 179

| Standard                                      | Tested in accordance with DIN EN 1906:2012 |
|-----------------------------------------------|--------------------------------------------|
| Classification in accordance with DIN EN 1906 | 2 6 - B 0 3 0 B                            |
|                                               |                                            |

## Supplied with

2 Lever handle aperture parts

1 Spindle 8 x 100 mm

1 Pair of handle roses

1 Pair of WC escutcheons with red/green indicator disc and emergency opening function (slot)

8 Chipboard screws 3.9 x 19 mm

4 Threaded screws M4 x 65 mm, can be shortened

4 Sleeves with internal thread M4 x 17 mm

## Installation drawings