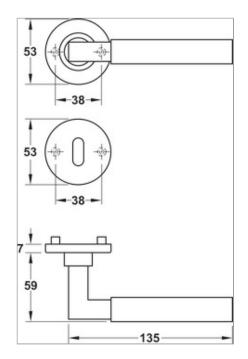

|
| Product Material                              | Stainless steel, Substructure: Steel       |
| Bearing                                       | Lever handle pivot-fitted in rose, sprung  |
| Rose/escutcheon Ø                             | 53,00 mm                                   |
| Standard                                      | Tested in accordance with DIN EN 1906:2010 |
| Classification in accordance with DIN EN 1906 | 4 7 - B 1 4 0 B                            |
| Model                                         | 4180                                       |

## Supplied with

- 2 Lever handle aperture parts with handle roses
- 1 Spindle 8 x 100 mm
- 1 Pair of PC escutcheons
- 4 Threaded screws M4 x 60 mm, can be shortened

Print date:01.07.2025



## Installation drawings





Print date:01.07.2025