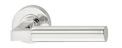

## Door handle set, stainless steel, Startec, model PDH4180, rose

Rose, PC set, door thickness: 38-55 mm

Art. no. 903.92.336

| Article details                               |                                            |
|-----------------------------------------------|--------------------------------------------|
| Lever handle length                           | 135,00 mm                                  |
| Lever handle depth                            | 59,00 mm                                   |
| Set type                                      | PC set                                     |
| Fire resistance                               | Yes                                        |
| Suitability according to EN 179               |                                            |
| Door thickness                                | 38–55 mm                                   |
| Colour/finish                                 | polished/matt                              |
| Area of application                           | Category of use 4                          |
| Product Material                              | Stainless steel, Substructure: Steel       |
| Bearing                                       | Lever handle pivot-fitted in rose, sprung  |
| Rose/escutcheon Ø                             | 53,00 mm                                   |
| Standard                                      | Tested in accordance with DIN EN 1906:2010 |
| Classification in accordance with DIN EN 1906 | 4 7 - B 1 4 0 B                            |
| Model                                         | 4180                                       |