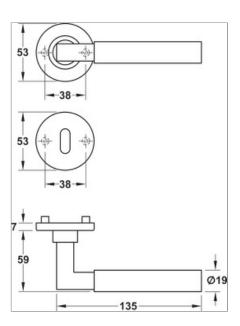

|
| Product Material                              | Stainless steel, Substructure: Steel       |
| Bearing                                       | Lever handle pivot-fitted in rose, sprung  |
| Rose/escutcheon Ø                             | 53,00 mm                                   |
| Standard                                      | Tested in accordance with DIN EN 1906:2010 |
| Classification in accordance with DIN EN 1906 | 4 7 - B 1 4 0 B                            |
| Model                                         | 4180                                       |

## Supplied with

- 2 Lever handle aperture parts with handle roses
- 1 Spindle 8 x 100 mm
- 1 Pair of PC escutcheons
- 4 Threaded screws M4 x 60 mm, can be shortened

Print date:01.07.2025



## Installation drawings





Print date:01.07.2025