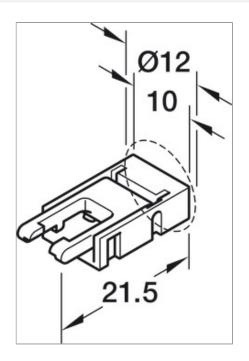

## Article details

| Clips Loox5 for connecting to the Loox plug system |                                                                      |
|----------------------------------------------------|----------------------------------------------------------------------|
| Nominal voltage                                    | 12.0 V                                                               |
| Current carrying capacity                          | 3.5 A                                                                |
| Wire cross section AWG                             | 20.0                                                                 |
| Area of application                                | For connecting Loox5 LED strip lights to Loox driver or colour mixer |
| Material                                           | Plastic                                                              |
| Plug drill hole Ø                                  | 8.0 mm                                                               |
| Clip drill hole Ø                                  | 12.0 mm                                                              |

## Installation drawings