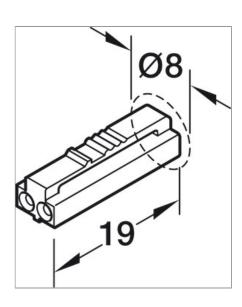

## Article details

| Clips Loox5 for connecting to the Loox plug system |                                                                      |
|----------------------------------------------------|----------------------------------------------------------------------|
| Nominal voltage                                    | 12.0 V                                                               |
| Current carrying capacity                          | 3.5 A                                                                |
| Wire cross section AWG                             | 20.0                                                                 |
| Area of application                                | For connecting Loox5 LED strip lights to Loox driver or colour mixer |
| Material                                           | Plastic                                                              |
| Plug drill hole Ø                                  | 8.0 mm                                                               |
| Clip drill hole Ø                                  | 12.0 mm                                                              |

## Installation drawings