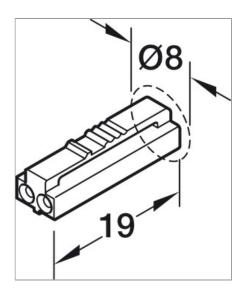

## **Article details**

Clips Loox5 for connecting to the Loox plug system

| onpo zooko tar ootiniooting ta tiio zook pilag oyotom |                                                                      |
|-------------------------------------------------------|----------------------------------------------------------------------|
| Nominal voltage                                       | 12.0 V                                                               |
| Current carrying capacity                             | 3.5 A                                                                |
| Wire cross section AWG                                | 20.0                                                                 |
| Area of application                                   | For connecting Loox5 LED strip lights to Loox driver or colour mixer |
| Material                                              | Plastic                                                              |
| Plug drill hole Ø                                     | 8.0 mm                                                               |
| Clip drill hole Ø                                     | 12.0 mm                                                              |

## Installation drawings

Print date:10-Jul-2025