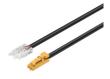

## Adapter lead, for Häfele Loox5 12 V

monochrome, for connecting to driver or colour mixer, 3.5 A, clip width 10 mm, also for constant current strip lights, 2000 mm

Art. no. 833.72.716

## Supplied with

1 lead plug/clip

Print date:10-Jul-2025