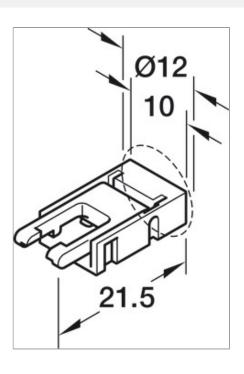

## **Article details**

Clips Loox5 for connecting to the Loox plug system

| onpo zooko tar ootiniooting ta tiio zook pilag oyotom |                                                                      |
|-------------------------------------------------------|----------------------------------------------------------------------|
| Nominal voltage                                       | 12.0 V                                                               |
| Current carrying capacity                             | 3.5 A                                                                |
| Wire cross section AWG                                | 20.0                                                                 |
| Area of application                                   | For connecting Loox5 LED strip lights to Loox driver or colour mixer |
| Material                                              | Plastic                                                              |
| Plug drill hole Ø                                     | 8.0 mm                                                               |
| Clip drill hole Ø                                     | 12.0 mm                                                              |

## Installation drawings

Print date:10-Jul-2025