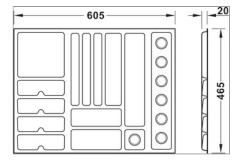

## Jewellery insert, For Häfele Dresscode pull out frame

Width: 605 mm, for cabinet width: 800 mm

Art. no. 806.39.404

#### **Article details**

■ Hook-in shelf depth: 466 mm

| Colour/finish            | Anthracite grey, Flocked           |
|--------------------------|------------------------------------|
| Area of application      | Hook-in element for pull out frame |
| Material                 | Plastic                            |
| For side panel thickness | 16 or 19 mm                        |