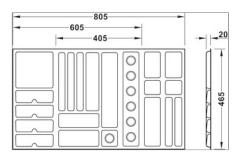

## Jewellery insert, For Häfele Dresscode pull out frame

Width: 605 mm, for cabinet width: 800 mm

Art. no. 806.39.404

#### **Article details**

■ Hook-in shelf depth: 466 mm

| Colour/finish            | Anthracite grey, Flocked           |
|--------------------------|------------------------------------|
| Area of application      | Hook-in element for pull out frame |
| Material                 | Plastic                            |
| For side panel thickness | 16 or 19 mm                        |