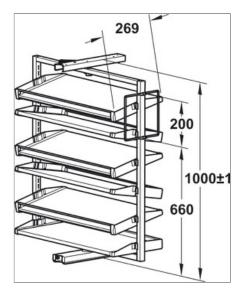

----|
| Version                         | Rotates through 180°                     |
| Material                        | Hanging frame: Steel, shelves: Plastic   |
| For internal cabinet depth min. | 365.00 mm                                |
| Load bearing capacity           | 2.00 kg                                  |
| Note on load bearing capacity   | 2kg per shelf                            |
| Installation                    | For screw fixing to base panel and shelf |

## Supplied with

- 1 hanging frame
- 1 extension runner at top and bottom
- 14 shelves (for up to 50 pairs of shoes) or 6 shelves (for up to 20 pairs of shoes)
- 1 set of fixing material

## **Additional information attributes**

Quoted load capacity is per shelf

Print date: 2025-07-03

# **Installation drawings**



Print date :2025-07-03