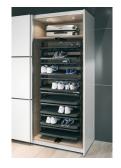

## Pull out shoe rack, rotating 180°, for up to 20 or 50 pairs of shoes

Black, height 1,000 mm, load bearing capacity per shelf 2 kg

Art. no. 806.22.400

#### **Article details**

Pull out shelf with shoe shelves for up to 50 pairs of shoes Extending and rotating (180°) for access from both sides Shelves can easily be hooked in and removed, therefore easy to clean

## Supplied with

- 1 hanging frame
- 1 extension runner at top and bottom
- 14 shelves (for up to 50 pairs of shoes) or 6 shelves (for up to 20 pairs of shoes)
- 1 set of fixing material