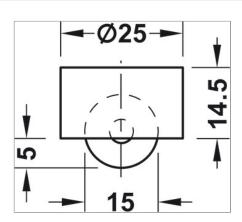

## **Article details**

hard running surface: For soft floors, e.g. carpets

Soft running surface: For hard floors, e.g. parquet flooring

| Castor version        | fixed, without braking function |
|-----------------------|---------------------------------|
| Wheel diameter        | 15.0 mm                         |
| Installation Height   | 14.5 mm                         |
| Load bearing capacity | 50.0 kg                         |
| Drilling dim.         | 24.0 mm                         |
| Diameter              | 25.0 mm                         |
| Material              | Plastic                         |

## **Installation drawings**

Print date:13-Jul-2025