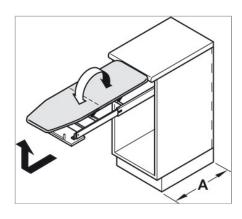

## **Article details**

ideal for hotels, motels, B&Bs or holiday homes, stored with direct access in a space saving way

| Area of application         | For installation in the drawer space of most standard base cabinets                                          |
|-----------------------------|--------------------------------------------------------------------------------------------------------------|
| Version                     | Folding, ironing board support extends automatically when drawer is opened, with continuous width adjustment |
| Material                    | Fitting parts: Steel<br>Ironing board cover: Cotton                                                          |
| Features                    | Cotton cover with foam lining and elastic gathering, suitable for all kinds of irons, steam permeable        |
| Further adjustment facility | Continuous width adjustment for inside clear widths of (14 1 /4" - 19 11/16") 362 - 500 mm                   |
| Extension length            | 950.0 mm                                                                                                     |
| Installation                | behind drawer front panel                                                                                    |

## **Installation drawings**

Print date:10-Jul-2025