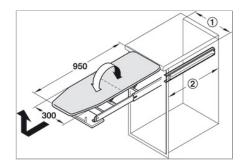

## **Article details**

ideal for hotels, motels, B&Bs or holiday homes, stored with direct access in a space saving way

| Area of application         | For installation in the drawer space of most standard base cabinets                                          |
|-----------------------------|--------------------------------------------------------------------------------------------------------------|
| Version                     | Folding, ironing board support extends automatically when drawer is opened, with continuous width adjustment |
| Material                    | Fitting parts: Steel<br>Ironing board cover: Cotton                                                          |
| Features                    | Cotton cover with foam lining and elastic gathering, suitable for all kinds of irons, steam permeable        |
| Further adjustment facility | Continuous width adjustment for inside clear widths of (14 1 /4" - 19 11/16") 362 - 500 mm                   |
| Extension length            | 950.0 mm                                                                                                     |
| Installation                | behind drawer front panel                                                                                    |

## **Installation drawings**

Print date:10-Jul-2025