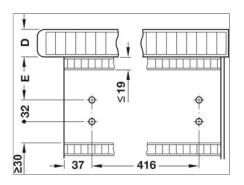

## **Article details**

ideal for hotels, motels, B&Bs or holiday homes, stored with direct access in a space saving way

| Area of application         | For installation in the drawer space of most standard base cabinets                                          |
|-----------------------------|--------------------------------------------------------------------------------------------------------------|
| Version                     | Folding, ironing board support extends automatically when drawer is opened, with continuous width adjustment |
| Material                    | Fitting parts: Steel<br>Ironing board cover: Cotton                                                          |
| Features                    | Cotton cover with foam lining and elastic gathering, suitable for all kinds of irons, steam permeable        |
| Further adjustment facility | Continuous width adjustment for inside clear widths of (14 1 /4" - 19 11/16") 362 - 500 mm                   |
| Extension length            | 950.0 mm                                                                                                     |
| Installation                | behind drawer front panel                                                                                    |

## **Installation drawings**

Print date:10-Jul-2025