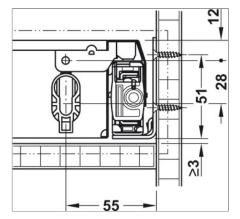

uitable for project drawers and Matrix Pro Medical

Art. no. 551.50.445

## Clearance

| Article details       |                                                      |
|-----------------------|------------------------------------------------------|
| Load bearing capacity | 35.0 kg                                              |
| Suitable for          | Full extension with soft and self closing mechanisms |
| Material              | Steel                                                |
| Colour/finish         | Zinc plated                                          |
| Installation          | on side panel into 32 mm series drilled holes        |

## Additional information attributes

internal installation depth = nominal length + 3 mm

Print date:05-Jul-2025

## **Installation drawings**