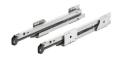

## Drawer runners, Matrix, for project drawer

Internal installation depth 450 mm, drilling pattern 37 / 288, follow-up item 551.50.344 only suitable for project drawers

Art. no. 551.50.444

## Clearance

| Article details       |                                                      |
|-----------------------|------------------------------------------------------|
| Load bearing capacity | 35.0 kg                                              |
| Suitable for          | Full extension with soft and self closing mechanisms |
| Material              | Steel                                                |
| Colour/finish         | Zinc plated                                          |
| Installation          | on side panel into 32 mm series drilled holes        |