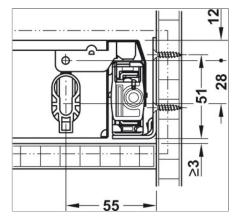

item 551.50.344 only suitable for project drawers

Art. no. 551.50.444

## Clearance

| Article details       |                                                      |
|-----------------------|------------------------------------------------------|
| Load bearing capacity | 35.0 kg                                              |
| Suitable for          | Full extension with soft and self closing mechanisms |
| Material              | Steel                                                |
| Colour/finish         | Zinc plated                                          |
| Installation          | on side panel into 32 mm series drilled holes        |

## Additional information attributes

internal installation depth = nominal length + 3 mm

Print date:05-Jul-2025

## **Installation drawings**