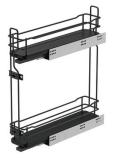

Pull-out, Häfele, for installation behind fronts

Load bearing capacity 12 kg, wooden shelf, anthracite powder coated, black Art. no. 549.37.300

## Article details

| <ul> <li>3D adjustment via front connection</li> </ul> |                                                |
|--------------------------------------------------------|------------------------------------------------|
| For cabinet width                                      | 150 mm                                         |
| For internal cabinet width                             | 112 mm                                         |
| For internal cabinet depth                             | 515 mm                                         |
| For internal cabinet height                            | 515–600 mm                                     |
| Mounting                                               | Right-mounted                                  |
| Width                                                  | 95.0 mm                                        |
| Depth                                                  | 485.0 mm                                       |
| Type of pull out                                       | Full extension                                 |
| Load bearing capacity                                  | 12.0 kg                                        |
| Installation depth                                     | 515.0 mm                                       |
| Material                                               | Pull out and baskets: Steel                    |
|                                                        | shelf: Chipboard                               |
| Installation                                           | For screw fixing to side panel and front panel |
| Soft closing mechanism                                 | Yes                                            |