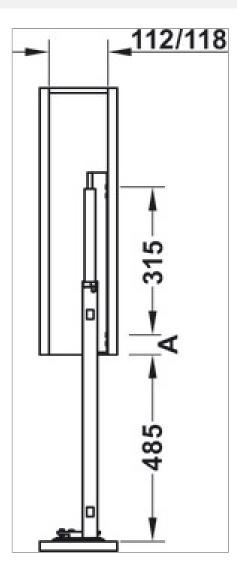

|
| Type of pull out                                       | Full extension                                 |
| Load bearing capacity                                  | 12.0 kg                                        |
| Installation depth                                     | 515.0 mm                                       |
| Material                                               | Pull out and baskets: Steel                    |
|                                                        | shelf: Chipboard                               |
| Installation                                           | For screw fixing to side panel and front panel |
| Soft closing mechanism                                 | Yes                                            |

## Installation drawings