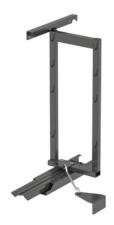

## Pull-out, Kesseböhmer Dispensa Tandem Diagonal Junior

Cabinet height from 600 mm, reversible, anthracite

Art. no. 549.13.403

| Article details             |                        |
|-----------------------------|------------------------|
| For cabinet width           | 300 mm                 |
| For internal cabinet width  | 262–268 mm             |
| For internal cabinet depth  | 482–530 mm             |
| For internal cabinet height | 600 mm                 |
| Version                     | Reversible             |
| Model                       | tandem Diagonal Junior |
| Type of pull out            | Single extension       |
| Load bearing capacity       | 30.0 kg                |
| Material                    | Steel                  |
| Features                    | Reversible             |

### Supplied with

- 1 frame 218x35x550 mm
- 1 lateral guide track
- 1 bottom runner S1

Print date:05-Jul-2025

- 1 bottom runner S2
- 1 follower, bottom
- 1 door connection, bottom L=87.5 mm
- 1 accessory bag
- 1 control lever l=270 mm
- 1 set of installation instructions