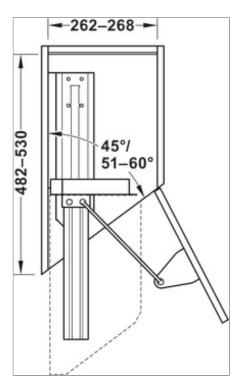

## Pull-out, Kesseböhmer Dispensa Tandem Diagonal Junior

Cabinet height from 600 mm, reversible, anthracite

Art. no. 549.13.403

| Article details             |                        |
|-----------------------------|------------------------|
| For cabinet width           | 300 mm                 |
| For internal cabinet width  | 262–268 mm             |
| For internal cabinet depth  | 482–530 mm             |
| For internal cabinet height | 600 mm                 |
| Version                     | Reversible             |
| Model                       | tandem Diagonal Junior |
| Type of pull out            | Single extension       |
| Load bearing capacity       | 30.0 kg                |
| Material                    | Steel                  |
| Features                    | Reversible             |

# **Installation drawings**

Print date:05-Jul-2025