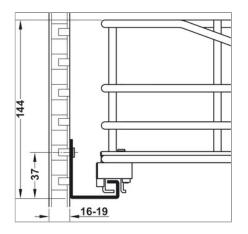

| With handle recess for use behind front panels or hinged doors                              |
| Type of pull out         | Full extension with integrated soft closing mechanism                                       |
| Load bearing capacity    | 30.0 kg                                                                                     |
| Installation depth       | 515 mm                                                                                      |
| For side panel thickness | 16 or 19 mm                                                                                 |
| Installation             | For screw fixing to side panel                                                              |

## Supplied with

With installation instructions

## Installation drawings