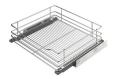

View in Haefele online shop

**Base unit internal drawer box with railing, Häfele, with pull out wire shelf** With handle recess, for use behind front panels or hinged doors

Art. no. 549.06.217

## Article details

| Material                 | Steel                                                                                       |
|--------------------------|---------------------------------------------------------------------------------------------|
| Colour/finish            | Basket: Chrome-plated<br>Runners: zinc plated, Basket: Chrome plated<br>runners: Galvanized |
| For cabinet width        | 600.0 mm                                                                                    |
| Basket size (W x D x H)  | 514 x 475 x 115 mm                                                                          |
| Version                  | With handle recess<br>for use behind front panels or hinged doors                           |
| Suitable for             | With handle recess for use behind front panels or hinged doors                              |
| Type of pull out         | Full extension with integrated soft closing mechanism                                       |
| Load bearing capacity    | 30.0 kg                                                                                     |
| Installation depth       | 515 mm                                                                                      |
| For side panel thickness | 16 or 19 mm                                                                                 |
| Installation             | For screw fixing to side panel                                                              |