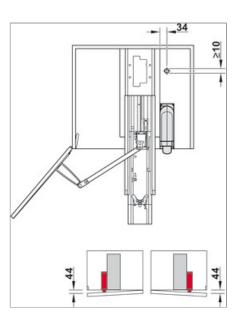

## **Installation drawings**

## **Article details**

Opens by 44 mm with a gentle touch on the cabinet front and holds the front panel in this position. The door can then be opened completely manually, otherwise the door closes automatically again Retrofitting on existing cabinets possible (only with full extension and soft closing mechanism) space-saving and easy installation

Opens by 44 mm with a gentle touch on the cabinet front and holds the front panel in this position. The door can then be opened completely manually, otherwise the door closes automatically again.

Retrofitting on existing cabinets possible (only with full extension and soft closing mechanism) space-saving and easy installation