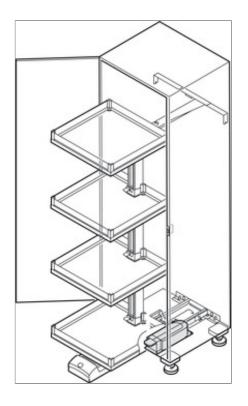

larder unit: On the side opposite the hinge side                                           |
| Suitable for        | dispensa door front fixing pull out larder unit and Convoy<br>Premio pull out larder unit with a maximum extension weight<br>of 120 kg                                                        |
| Current consumption | 1.5 A                                                                                                                                                                                         |

## Supplied with

Print date:08-Jul-2025

- 1 electric drive
- 1 front sensor
- 1 mounting aid
- 1 mains lead 1.5 m with flat Euro plug
- 1 set of fixing material Installation instructions

Operating instructions

Print date:08-Jul-2025

## **Installation drawings**