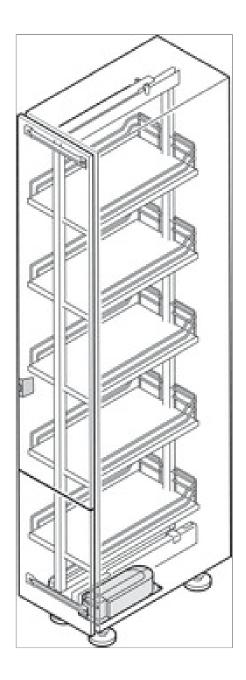

| Dimensions          | drive: 157 x 54 x 44 mm (L x W x H), Front sensor: 32 x 14 x 39 mm (L x W x H), Cabinet width for door front fixing pull out larder unit 300-600 mm, for larder unit internal pull out 600 mm |
|---------------------|-----------------------------------------------------------------------------------------------------------------------------------------------------------------------------------------------|
| Colour/finish       | Drive: Grey,<br>Front sensor: Light grey                                                                                                                                                      |
| Material            | Plastic                                                                                                                                                                                       |
| Mains voltage       | 110–240 V                                                                                                                                                                                     |
| Installation        | door front fixing pull out larder unit: Next to the bottom runner on the right hand side, Pull out larder unit: On the side opposite the hinge side                                           |
| Suitable for        | dispensa door front fixing pull out larder unit and Convoy<br>Premio pull out larder unit with a maximum extension weight<br>of 120 kg                                                        |
| Current consumption | 1.5 A                                                                                                                                                                                         |