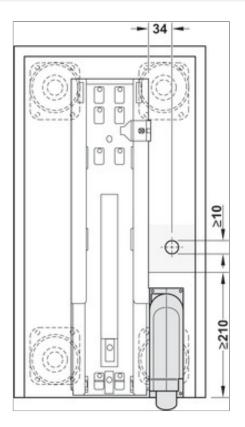

## **Installation drawings**

| Dimensions          | drive: 157 x 54 x 44 mm (L x W x H), Front sensor: 32 x 14 x 39 mm (L x W x H), Cabinet width for door front fixing pull out larder unit 300-600 mm, for larder unit internal pull out 600 mm |
|---------------------|-----------------------------------------------------------------------------------------------------------------------------------------------------------------------------------------------|
| Colour/finish       | Drive: Grey,<br>Front sensor: Light grey                                                                                                                                                      |
| Material            | Plastic                                                                                                                                                                                       |
| Mains voltage       | 110–240 V                                                                                                                                                                                     |
| Installation        | door front fixing pull out larder unit: Next to the bottom runner on the right hand side, Pull out larder unit: On the side opposite the hinge side                                           |
| Suitable for        | dispensa door front fixing pull out larder unit and Convoy<br>Premio pull out larder unit with a maximum extension weight<br>of 120 kg                                                        |
| Current consumption | 1.5 A                                                                                                                                                                                         |