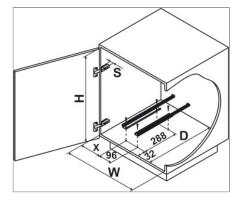

bottle holder          |
|-----------------------|------------------------------------------------------------|
| Load bearing capacity | 6,00 kg                                                    |
| Colour/finish         | Tray: Translucent, Chrome plated, Extension: Chrome plated |
| Dim. (W x D x H)      | 160 x 468 x 395 mm                                         |
| Area of application   | In under sink cabinets next to waste bins                  |
| Material              | Steel                                                      |
| Installation          | Simply mounted on the bottom panel                         |

## Supplied with

- 1 system support with runner
- 1 hanging basket with carrying handle
- 4 curved separators

Print date: 05.07.2025

# **Installation drawings**



Print date :05.07.2025