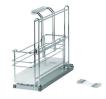

### **Article details**

Top swivel basket for extra storage space Simply mounted on the bottom panel Acid-resistant, plastic trays provide a firm footing for bottles and catch spills Adaptable system carrier

| Version               | With 1 hanging basket and removable bottle holder          |
|-----------------------|------------------------------------------------------------|
| Load bearing capacity | 6,00 kg                                                    |
| Colour/finish         | Tray: Translucent, Chrome plated, Extension: Chrome plated |
| Dim. (W x D x H)      | 160 x 468 x 395 mm                                         |
| Area of application   | In under sink cabinets next to waste bins                  |
| Material              | Steel                                                      |
| Installation          | Simply mounted on the bottom panel                         |

## Supplied with

- 1 system support with runner
- 1 hanging basket with carrying handle
- 4 curved separators

Print date: 05.07.2025