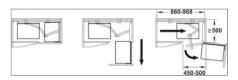

panels without handles. Shelves and fitting can be used reversibly.

| Area of application             | also with front panels without handles |
|---------------------------------|----------------------------------------|
| Material                        | Wood                                   |
| Load bearing capacity           | 18 kg Per shelf                        |
| Suitable for                    | 900, 1,000 or 1,200 mm cabinet width   |
| For internal cabinet depth min. | 490.0 mm                               |
| For internal cabinet width      | 1,000 mm                               |
| Note on load bearing capacity   | Per shelf                              |

## Supplied with

2 shelves

1 set of installation instructions

1 drilling template

## Installation drawings