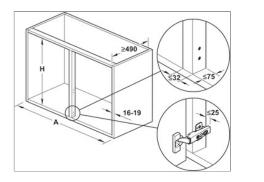

| Area of application             | also with front panels without handles |
|---------------------------------|----------------------------------------|
| Material                        | Wood                                   |
| Load bearing capacity           | 18 kg Per shelf                        |
| Suitable for                    | 900, 1,000 or 1,200 mm cabinet width   |
| For internal cabinet depth min. | 490.0 mm                               |
| For internal cabinet width      | 1,000 mm                               |
| Note on load bearing capacity   | Per shelf                              |

## Installation drawings