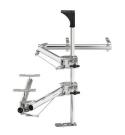

# Spindle with adjustable height, corner cabinet half circle carousel fitting, height adjustable

For internal cabinet height 730-750 mm

Art. no. 542.46.203

## **Article details**

Quick fixing of the continuously height adjustable shelves without tools.
Can also be used for front panels without handles.
Shelves and fitting can be used reversibly.

| Colour/finish       | Chrome plated, Chrome plated                    |
|---------------------|-------------------------------------------------|
| Area of application | for corner cabinet half circle carousel fitting |
| Material            | Steel                                           |

# Supplied with

- 1 spindle with screw-on plates
- 2 x swivelling mechanism
- 1 soft closing mechanism element
- 1 set of installation instructions
- 1 drilling template

Fixing material and accessories