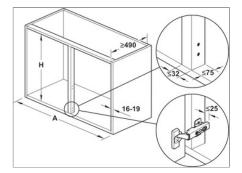

thout tools.
Can also be used for front panels without handles.
Shelves and fitting can be used reversibly.

| Colour/finish       | Chrome plated, Chrome plated                    |
|---------------------|-------------------------------------------------|
| Area of application | for corner cabinet half circle carousel fitting |
| Material            | Steel                                           |

## Order reference

Please order face frame hinge separately.

# Supplied with

- 1 spindle with screw-on plates
- 2 x swivelling mechanism
- 1 soft closing mechanism element
- 1 set of installation instructions
- 1 drilling template

Fixing material and accessories

## Additional information attributes

Spindles can be cut to required size.

Print date:06-Jul-2025

# Installation drawings



Print date:06-Jul-2025