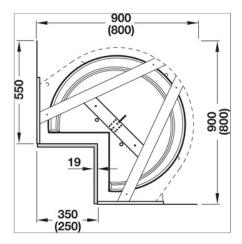

have to be manufactured ... and the cabinet is ready for installation.

Version Fitting with entire guide mechanism and soft closing

mechanism,

Carousel shelves with non-slip effect, Plinth adapter can be shortened

Colour/finish Corner base unit: White outside, grey inside,

Carousel shelves: Silver coloured

Area of application For corner cabinets,

for continuous doors

Material Plastic

For cabinet width 900,00 mm

Adjustment facility lowering: 3.5 mm, 3-dimensional

Installation Quick fixing system of doors

## Supplied with

- 1 pre-mounted corner base unit with 2 three quarter circle carousel shelves
- 1 door rail set for 90° angled door with plinth adapter
- 7 plinth feet (height 100 mm)
- 1 set of installation instructions

Print date :06.07.2025

## **Installation drawings**





Print date :06.07.2025