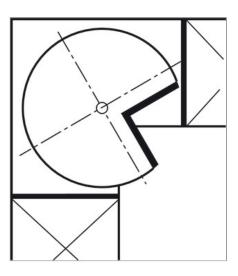

ave to be manufactured ... and the cabinet is ready for installation.

Version Fitting with entire guide mechanism and soft closing

mechanism,

Carousel shelves with non-slip effect, Plinth adapter can be shortened

Colour/finish Corner base unit: White outside, grey inside,

Carousel shelves: Silver coloured

Area of application For corner cabinets,

for continuous doors

Material Plastic

For cabinet width 900,00 mm

Adjustment facility lowering: 3.5 mm, 3-dimensional

Installation Quick fixing system of doors

## Supplied with

- 1 pre-mounted corner base unit with 2 three quarter circle carousel shelves
- 1 door rail set for 90° angled door with plinth adapter
- 7 plinth feet (height 100 mm)
- 1 set of installation instructions

Print date :06.07.2025

## **Installation drawings**





Print date :06.07.2025