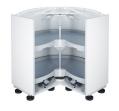

## Three quarter circle carousel fitting, corner cabinet, with cabinet

For continuous doors, for base unit: 900 x 900 mm, lateral height: 760 mm

Art. no. 542.23.279

## **Article details**

The doors only have to be manufactured ... and the cabinet is ready for installation.

Version Fitting with entire guide mechanism and soft closing

mechanism,

Carousel shelves with non-slip effect, Plinth adapter can be shortened

Colour/finish Corner base unit: White outside, grey inside,

Carousel shelves: Silver coloured

Area of application For corner cabinets,

for continuous doors

Material Plastic

For cabinet width 900,00 mm

Adjustment facility lowering: 3.5 mm, 3-dimensional

## Supplied with

- 1 pre-mounted corner base unit with 2 three quarter circle carousel shelves
- 1 door rail set for 90° angled door with plinth adapter
- 7 plinth feet (height 100 mm)
- 1 set of installation instructions