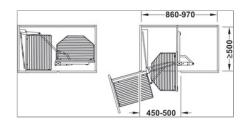

| Area of application           | For corner base units 900 x min. 495 mm                                                  |
| Material                      | Steel                                                                                    |
| Load bearing capacity         | Total capacity: 30 kg                                                                    |
| Note on load bearing capacity | Total capacity: 30 kg                                                                    |
| Dimensions                    | Front baskets: 400 x 290 x 80 mm (W x D x H) Rear baskets: 430 x 245 x 80 mm (W x D x H) |

## Supplied with

- 1 corner cabinet pivoting extension fitting
- 4 hanging baskets or hook-in shelves
- 1 set of installation instructions

## **Installation drawings**





Print date: 30-Jun-2025