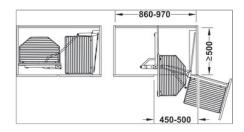

|
| Area of application           | For corner base units 900 x min. 495 mm                                                  |
| Material                      | Steel                                                                                    |
| Load bearing capacity         | Total capacity: 30 kg                                                                    |
| Note on load bearing capacity | Total capacity: 30 kg                                                                    |
| Dimensions                    | Front baskets: 400 x 290 x 80 mm (W x D x H) Rear baskets: 430 x 245 x 80 mm (W x D x H) |

## Supplied with

- 1 corner cabinet pivoting extension fitting
- 4 hanging baskets or hook-in shelves
- 1 set of installation instructions

## **Installation drawings**





Print date: 30-Jun-2025