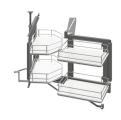

## Pull out and turn for corner cabinets, Häfele

for corner base units  $900 \times min$ . 495 mm, swings out to the right, wooden shelf, chrome plated, white Art. no. 542.00.703

## **Article details**

Complete fitting with baskets for maximum use of storage space in the corner one pull brings the entire contents out of the cabinet

| For internal cabinet height   | 620 mm                                                                                   |
|-------------------------------|------------------------------------------------------------------------------------------|
| For cabinet width             | 900 mm                                                                                   |
| Area of application           | For corner base units 900 x min. 495 mm                                                  |
| Material                      | Steel                                                                                    |
| Load bearing capacity         | Total capacity: 30 kg                                                                    |
| Note on load bearing capacity | Total capacity: 30 kg                                                                    |
| Dimensions                    | Front baskets: 400 x 290 x 80 mm (W x D x H) Rear baskets: 430 x 245 x 80 mm (W x D x H) |

## Supplied with

- 1 corner cabinet pivoting extension fitting
- 4 hanging baskets or hook-in shelves
- 1 set of installation instructions