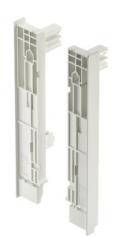

## Panel holder, For internal pull out

With drawer side height 92 or 115 mm and side railing, Metallic silver

Art. no. 513.70.993

| Article details        |                                                                                 |
|------------------------|---------------------------------------------------------------------------------|
| For drawer side height | 115 mm, 92 mm                                                                   |
| Height                 | 189.0 mm                                                                        |
| Area of application    | For internal pull out connects the drawer sides with the panel and railing      |
| Product Material       | Plastic                                                                         |
| Installation           | Panel is clipped onto the drawer sides the railing is inserted into the holders |